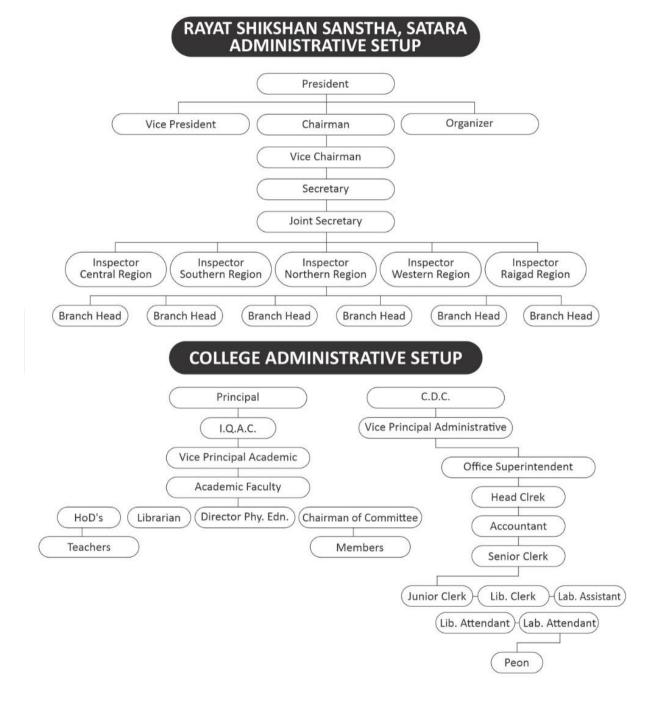

#### **Organization and Administrative Machinery**

Organogram of the institution

The parent institution plays a pivotal role in the general administration of the college. It formulates the requisite policies for achieving goals and missions

#### **Administrative Setup:**

Various committees involving Principal, Teaching and Office Staff and students, are formed in order to conduct administrative, Academic and various curricular and co-curricular activities.