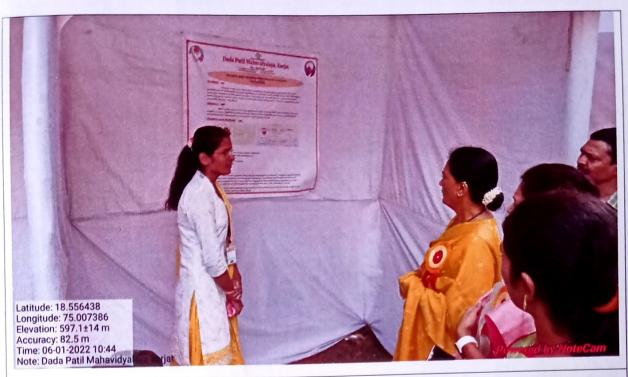

a Tai Raut (Nagaradhyaksh, Karjat) Expressing his views on Research and Society



Vote of Thanks Proposed by Dr. S. J. Lagad (Member of CIII)





#### Dada Patil Mahavidyalaya, Karjat District Ahmednagar, Maharashtra, India



Karjat Dist A'Nagar

NAAC Reaccredited 'A' grade (CGPA 3.07) www.dpcollege.in

Affiliated to Savitribai Phule Pune University, Pune ISO 9001:2015 Certified (2018-19)

dpcollege@yahoo.co.in

AISHE: C-41792 Phone: (02489) 222534





Visit to the Idea Exhibition Stall 2022



# Dada Patil Mahavidyalaya, Karjat District Ahmednagar, Maharashtra, India Affiliated to Savitribai Phule Pune University, Pune (CGPA 3.07) ISO 9001:2015 Certified (2018-19)



NAAC Reaccredited 'A' grade (CGPA 3.07)

www.dpcollege.in dpcollege@yahoo.co.in

AISHE: C-41792 Phone: (02489) 222534



Visit to the Idea Exhibition Stall 2022



Visit to the Stall by Examiners







# Dada Patil Mahavidyalaya, Karjat District Ahmednagar, Maharashtra, India Affiliated to Savitribai Phule Pune University, Pune (CGPA 3.07) ISO 9001:2015 Certified (2018-19)



NAAC Reaccredited 'A' grade (CGPA 3.07) www.dpcollege.in

AISHE: C-41792 Phone: (02489) 222534 dpcollege@yahoo.co.in











# Dada Patil Mahavidyalaya, Karjat District Ahmednagar, Maharashtra, India Affiliated to Savitribai Phule Pune University, Pune ISO 9001:2015 Certified (2018-19)



NAAC Reaccredited 'A' grade (CGPA 3.07) www.dpcollege.in

dpcollege@yahoo.co.in

AISHE: C-41792 Phone: (02489) 222534

Latitude: 18.556434 Longitude: 75.007434 Elevation: 597.11±12 m Accuracy: 71.7 m Time: 06-01-2022 13:37 Note: Dada Patil Mahavi