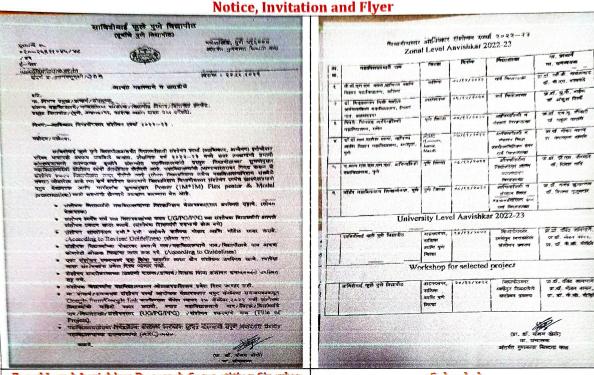

विषय:-आविष्कार विद्यापीठस्तर संशोधन स्पर्धा २०२२--२३ .

महोदय / महोदया.

सावित्रीयाई फुले पुणे विद्यापीटाअंतर्गत विद्यार्थ्यासाठी संशोधन स्पर्धा (आविष्कार, अन्वेषन,इनोव्हेशन परिषद) यासारखे उपक्रम राबविले जातात. शैक्षणिक वर्ष २०२२–२३ मध्ये सदर उपक्रमांची प्रभावी अंमलवजावणी करण्याच्या दृष्टीने विभागीयस्तरांत्रर निवडलेल्या संशोधन स्पर्धकांसाठी विद्यापीठस्तर संशोधन स्पर्धा मंगळवार दिं. १३/१२/२०२२ रोजी खाशाबा जाधव कीडा संकुल, सावित्रीबाई फुले पुणे विद्यापीठ, पुणे—०७ येथे आयोजित करण्यात आलेली आहे. विद्यापीठस्तर स्पर्धेसाठी निवडलेल्या संशोधन प्रकल्पांचे संशोधन स्पर्धेत नमुद वेळापत्रक आणि मार्गदर्शक सुचनांनुसार Poster (1M\*1M) Flex poster & Model presentation) साठी सहभागी होण्याचे आव्हाण करण्यात येत आहे.

#### Schedule

विद्यापीठस्तरीय आविष्कार संशोधन स्पर्धा मंगळवार, दि. १३ डिसेंबर, २०२२

स्थळ खंशांबा जाधव कीडा संकुल