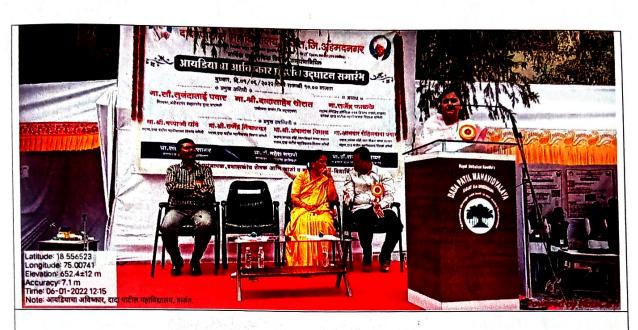

#### University Level Aavishkar Research Competition Circular from IQAC, SPPU Pune

विषय:-आविष्कार विद्यापीठस्तर संशोधन स्पर्धा २०२२--२३ .

महोदय / महोदया.

सावित्रीयाई फुले पुणे विद्यापीटाअंतर्गत विद्यार्थ्यासाठी संशोधन स्पर्धा (आविष्कार, अन्वेषन,इनोव्हेशन परिषद) यासारखे उपक्रम राबविले जातात. शैक्षणिक वर्ष २०२२–२३ मध्ये सदर उपक्रमांची प्रभावी अंमलवजावणी करण्याच्या दृष्टीने विभागीयस्तरांत्रर निवडलेल्या संशोधन स्पर्धकांसाठी विद्यापीठस्तर संशोधन स्पर्धा मंगळवार दिं. १३/१२/२०२२ रोजी खाशाबा जाधव कीडा संकुल, सावित्रीबाई फुले पुणे विद्यापीठ, पुणे—०७ येथे आयोजित करण्यात आलेली आहे. विद्यापीठस्तर स्पर्धेसाठी निवडलेल्या संशोधन प्रकल्पांचे संशोधन स्पर्धेत नमुद वेळापत्रक आणि मार्गदर्शक सुचनांनुसार Poster (1M\*1M) Flex poster & Model presentation) साठी सहभागी होण्याचे आव्हाण करण्यात येत आहे.