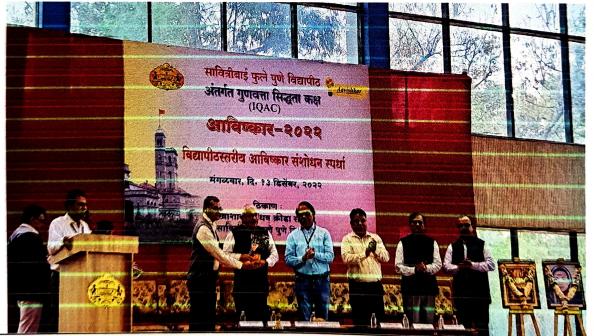

विषय:-आविष्कार विद्यापीठस्तर संशोधन स्पर्धा २०२२--२३ .

महोदय / महोदया.

सावित्रीयाई फुले पुणे विद्यापीटाअंतर्गत विद्यार्थ्यासाठी संशोधन स्पर्धा (आविष्कार, अन्वेषन,इनोव्हेशन परिषद) यासारखे उपक्रम राबविले जातात. शैक्षणिक वर्ष २०२२–२३ मध्ये सदर उपक्रमांची प्रभावी अंमलवजावणी करण्याच्या दृष्टीने विभागीयस्तरांत्रर निवडलेल्या संशोधन स्पर्धकांसाठी विद्यापीठस्तर संशोधन स्पर्धा मंगळवार दिं. १३/१२/२०२२ रोजी खाशाबा जाधव कीडा संकुल, सावित्रीबाई फुले पुणे विद्यापीठ, पुणे—०७ येथे आयोजित करण्यात आलेली आहे. विद्यापीठस्तर स्पर्धेसाठी निवडलेल्या संशोधन प्रकल्पांचे संशोधन स्पर्धेत नमुद वेळापत्रक आणि मार्गदर्शक सुचनांनुसार Poster (1M\*1M) Flex poster & Model presentation) साठी सहभागी होण्याचे आव्हाण करण्यात येत आहे.

#### Schedule

विद्यापीठस्तरीय आविष्कार संशोधन स्पर्धा मंगळवार, दि. १३ डिसेंबर, २०२२

स्थळ खंशांबा जाधव कीडा संकुल