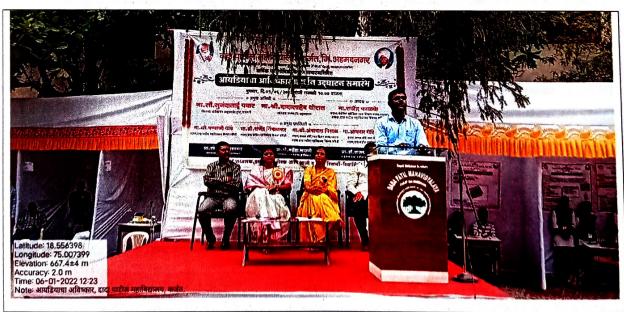

#### University Level Aavishkar Research Competition Circular from IQAC, SPPU Pune

विषय:-आविष्कार विद्यापीठस्तर संशोधन स्पर्धा २०२२--२३ .

महोदय / महोदया.

सावित्रीयाई फुले पुणे विद्यापीटाअंतर्गत विद्यार्थ्यासाठी संशोधन स्पर्धा (आविष्कार, अन्वेषन,इनोव्हेशन परिषद) यासारखे उपक्रम राबविले जातात. शैक्षणिक वर्ष २०२२–२३ मध्ये सदर उपक्रमांची प्रभावी अंमलवजावणी करण्याच्या दृष्टीने विभागीयस्तरांत्रर निवडलेल्या संशोधन स्पर्धकांसाठी विद्यापीठस्तर संशोधन स्पर्धा मंगळवार दिं. १३/१२/२०२२ रोजी खाशाबा जाधव कीडा संकुल, सावित्रीबाई फुले पुणे विद्यापीठ, पुणे—०७ येथे आयोजित करण्यात आलेली आहे. विद्यापीठस्तर स्पर्धेसाठी निवडलेल्या संशोधन प्रकल्पांचे संशोधन स्पर्धेत नमुद वेळापत्रक आणि मार्गदर्शक सुचनांनुसार Poster (1M\*1M) Flex poster & Model presentation) साठी सहभागी होण्याचे आव्हाण करण्यात येत आहे.