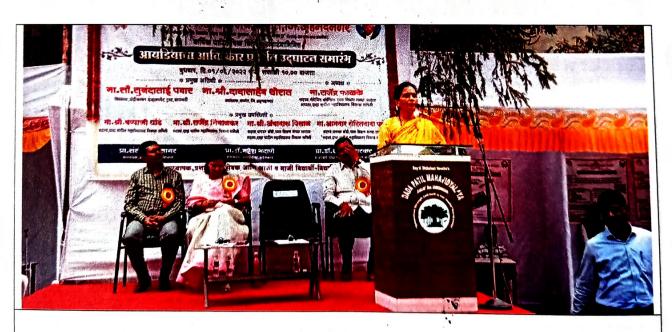

#### University Level Aavishkar Research Competition Circular from IQAC, SPPU Pune

विषय:-आविष्कार विद्यापीठस्तर संशोधन स्पर्धा २०२२--२३ .

महोदय / महोदया.

सावित्रीयाई फुले पुणे विद्यापीटाअंतर्गत विद्यार्थ्यासाठी संशोधन स्पर्धा (आविष्कार, अन्वेषन,इनोव्हेशन परिषद) यासारखे उपक्रम राबविले जातात. शैक्षणिक वर्ष २०२२–२३ मध्ये सदर उपक्रमांची प्रभावी अंमलवजावणी करण्याच्या दृष्टीने विभागीयस्तरांत्रर निवडलेल्या संशोधन स्पर्धकांसाठी विद्यापीठस्तर संशोधन स्पर्धा मंगळवार दिं. १३/१२/२०२२ रोजी खाशाबा जाधव कीडा संकुल, सावित्रीबाई फुले पुणे विद्यापीठ, पुणे—०७ येथे आयोजित करण्यात आलेली आहे. विद्यापीठस्तर स्पर्धेसाठी निवडलेल्या संशोधन प्रकल्पांचे संशोधन स्पर्धेत नमुद वेळापत्रक आणि मार्गदर्शक सुचनांनुसार Poster (1M\*1M) Flex poster & Model presentation) साठी सहभागी होण्याचे आव्हाण करण्यात येत आहे.