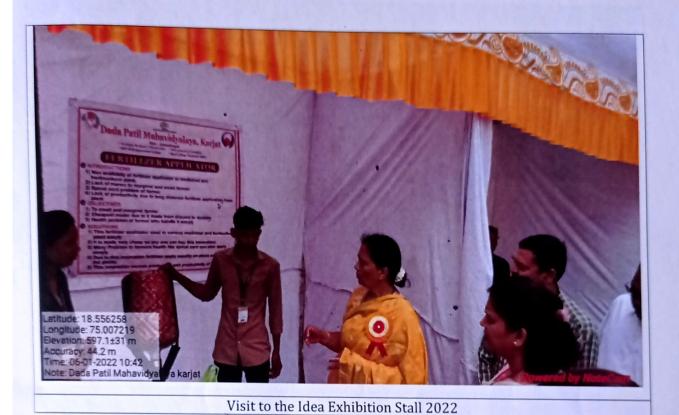

tee, Agricultural Development Trust Baramati) Expressing his views on Research and Society







#### Dada Patil Mahavidyalaya, Karjat District Ahmednagar, Maharashtra, India



NAAC Reaccredited 'A' grade (CGPA 3.07) www.dpcollege.in

ISO 9001:2015 Certified (2018-19)

dpcollege@yahoo.co.in

AISHE: C-41792 Phone: (02489) 222534



Hon. Usha Tai Raut (Nagaradhyaksh, Karjat) Expressing his views on Research and Society



Vote of Thanks Proposed by Dr. S. J. Lagad (Member of CIII)





#### Dada Patil Mahavidyalaya, Karjat District Ahmednagar, Maharashtra, India



Karjat Dist A'Nagar

NAAC Reaccredited 'A' grade (CGPA 3.07) www.dpcollege.in

Affiliated to Savitribai Phule Pune University, Pune ISO 9001:2015 Certified (2018-19)

dpcollege@yahoo.co.in

AISHE: C-41792 Phone: (02489) 222534





Visit to the Idea Exhibition Stall 2022



# Dada Patil Mahavidyalaya, Karjat District Ahmednagar, Maharashtra, India Affiliated to Savitribai Phule Pune University, Pune (CGPA 3.07) ISO 9001:2015 Certified (2018-19)



NAAC Reaccredited 'A' grade (CGPA 3.07)

www.dpcollege.in dpcollege@yahoo.co.in

AISHE: C-41792 Phone: (02489) 222534



Visit to the Idea Exhibition Stall 2022



Visit to the Stall by Examiners







# Dada Patil Mahavidyalaya, Karjat District Ahmednagar, Maharashtra, India Affiliated to Savitribai Phule Pune University, Pune (CGPA 3.07) ISO 9001:2015 Certified (2018-19)



NAAC Reaccredited 'A' grade (CGPA 3.07) www.dpcollege.in

AISHE: C-41792 Phone: (02489) 222534 dpcollege@yahoo.co.in











# Dada Patil Mahavidyalaya, Karjat District Ahmednagar, Maharashtra,