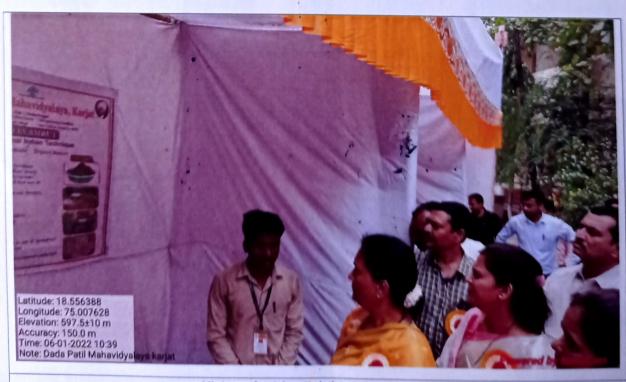

e, Agricultural Development Trust Baramati) Expressing his views on Research and Society







#### Dada Patil Mahavidyalaya, Karjat District Ahmednagar, Maharashtra, India



NAAC Reaccredited 'A' grade (CGPA 3.07) www.dpcollege.in

ISO 9001:2015 Certified (2018-19)

dpcollege@yahoo.co.in

AISHE: C-41792 Phone: (02489) 222534



Hon. Usha Tai Raut (Nagaradhyaksh, Karjat) Expressing his views on Research and Society



Vote of Thanks Proposed by Dr. S. J. Lagad (Member of CIII)





#### Dada Patil Mahavidyalaya, Karjat District Ahmednagar, Maharashtra, India



Karjat Dist A'Nagar

NAAC Reaccredited 'A' grade (CGPA 3.07) www.dpcollege.in

Affiliated to Savitribai Phule Pune University, Pune ISO 9001:2015 Certified (2018-19)

dpcollege@yahoo.co.in

AISHE: C-41792 Phone: (02489) 222534





Visit to the Idea Exhibition Stall 2022



# Dada Patil Mahavidyalaya, Karjat District Ahmednagar, Maharashtra, India Affiliated to Savitribai Phule Pune University, Pune (CGPA 3.07) ISO 9001:2015 Certified (2018-19)



NAAC Reaccredited 'A' grade (CGPA 3.07)

www.dpcollege.in dpcollege@yahoo.co.in

AISHE: C-41792 Phone: (02489) 222534



Visit to the Idea Exhibition Stall 2022



Visit to the Stall by Examiners







# Dada Patil Mahavidyalaya, Karjat District Ahmednagar, Maharashtra, India Affiliated to Savitribai Phule Pune University, Pune (CGPA 3.07) ISO 9001:2015 Certified (2018-19)



NAAC Reaccredited 'A' grade (CGPA 3.07) www.dpcollege.in

AISHE: C-41792 Phone: (02489) 222534 dpcollege@yahoo.co.in











# Dada Patil Mahavidyalaya, Karjat District Ahmednagar, Maharashtra, I