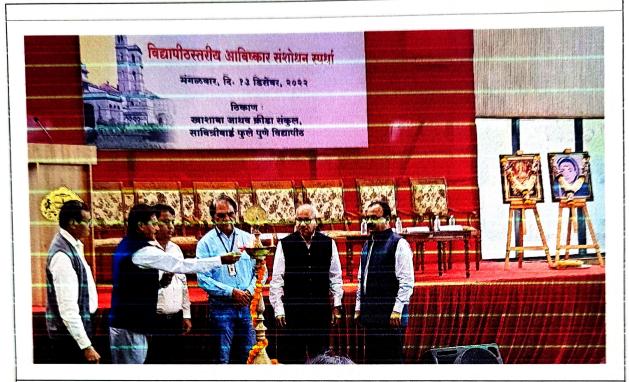

विषय:-आविष्कार विद्यापीठस्तर संशोधन स्पर्धा २०२२--२३ .

महोदय / महोदया.

सावित्रीयाई फुले पुणे विद्यापीटाअंतर्गत विद्यार्थ्यासाठी संशोधन स्पर्धा (आविष्कार, अन्वेषन,इनोव्हेशन परिषद) यासारखे उपक्रम राबविले जातात. शैक्षणिक वर्ष २०२२–२३ मध्ये सदर उपक्रमांची प्रभावी अंमलवजावणी करण्याच्या दृष्टीने विभागीयस्तरांत्रर निवडलेल्या संशोधन स्पर्धकांसाठी विद्यापीठस्तर संशोधन स्पर्धा मंगळवार दिं. १३/१२/२०२२ रोजी खाशाबा जाधव कीडा संकुल, सावित्रीबाई फुले पुणे विद्यापीठ, पुणे—०७ येथे आयोजित करण्यात आलेली आहे. विद्यापीठस्तर स्पर्धेसाठी निवडलेल्या संशोधन प्रकल्पांचे संशोधन स्पर्धेत नमुद वेळापत्रक आणि मार्गदर्शक सुचनांनुसार Poster (1M\*1M) Flex poster & Model presentation) साठी सहभागी होण्याचे आव्हाण करण्यात येत आहे.

#### Schedule

विद्यापीठस्तरीय आविष्कार संशोधन स्पर्धा मंगळवार, दि. १३ डिसेंबर, २०२२

स्थळ खंशांबा जाधव कीडा संकुल