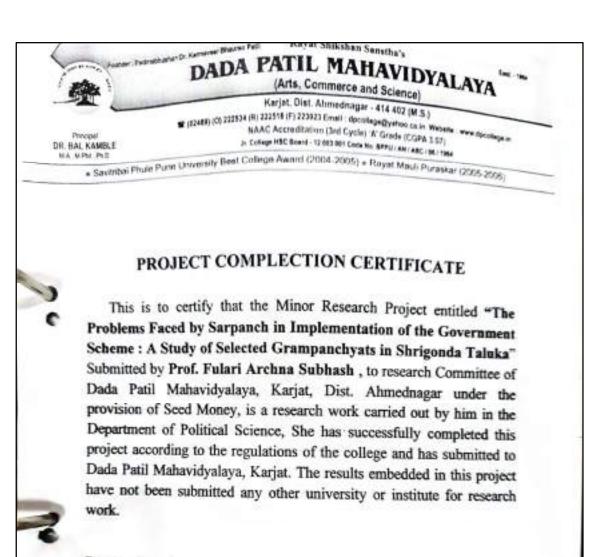

. M. Patil Coordinator, Research Committee

Principal Dada Patil Mahavidyalaya, Karjat, Dist. Ahmednagar





This is to certify that the Minor Research Project entitled "GEO-POLITICAL DISPUTE BETWEEN INDIA AND CHINA AND ITS IMPACT ON BILATERAL TRADE" Submitted by Dr. Lagad Santosh Jabaji, to research Committee of Dada Patil Mahavidyalaya, Karjat,Dist. Ahmedvagar under the provision of Seed Money, is a research work Carried out by him in the Department of Geography, he has successfully completed this project according to the regulations of the college and has submitted to Dada Patil Mahavidyalaya, Karjat. The results embedded in this project have not been submitted any other university or institute for research work.

Date: /

Dr. I. M. Patil Research Committee Principal Dr. Bal Kamble





Date: /

Dr. I. M. Patil Research Committee

Principal Dr. Bal Kamble

PATIL MAHAVIDYALAYA DADA (Arts, Commerce and Science) Karjat, Dist. Ahmednagar - 414 402 (M.S.) # (01499) (01 222554 (H) 222519 (F) 222902 Email: docollege@ystex.cs.in Website: www.docollege.in NAAC Accorditation Ont Cyclet 'A' Grade (College.in) NAAC Accreditation (3nt Cycle) 'A' Grade (CGPA 3.67) > Callege HSC Board - 12.803.001 Calls No. SPPU / AN / ASC / 00 / 1944 Savihtai Phule Puse University Best College Award (2004-2005) + Rayot Mouli Puraskar (2005-2006)

a Shauteo Palli

Rayat Shikshan Sanstha's

## PROJECT COMPLECTION CERTIFICATE

This is to certify that the Minor Research Project entitled "Maji Amdar Viththalrao Bhailume Yanche Jivan V karya " Submitted by Prof. Rajguru Gautam Dhanaji, to research Committe