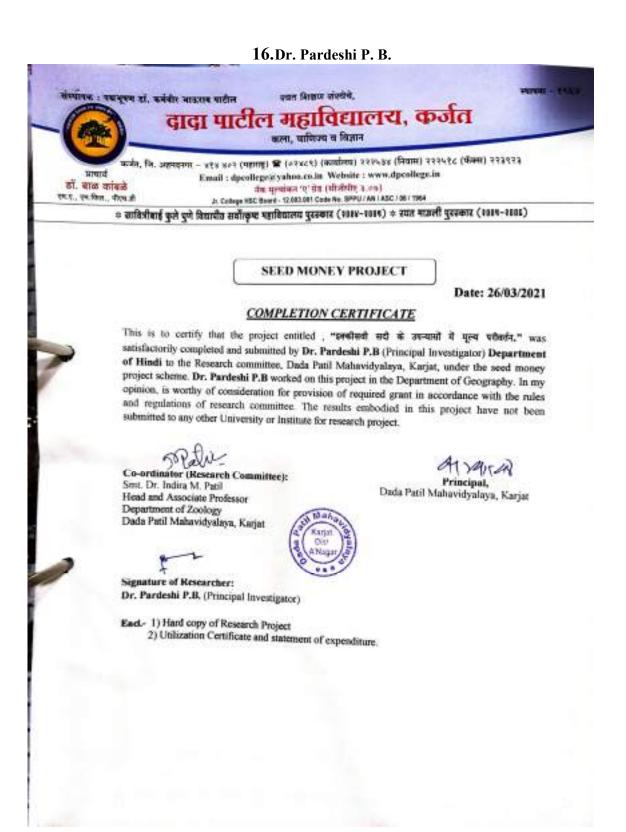

ऐनवेळचा विषय क्र. ६- <mark>सीड मनी प्रोजेक्ट अंतर्गत शिक्षकांना अनुदान मंजूरीस मान्यता मिळणे बाबत</mark>

नॅक पूनर्मूल्यांकन प्रक्रियेचा एक भाग म्हणून महाविद्यालयात कार्यरत शिक्षकांना विविध विषयांसाठी संशोधनाला चालना मिळणेसाठी विद्यापीठ पातळीवर महाविद्यालयाने तज्ञ समिती तयार केली. दिनांक ३ फेब्रुवारी २०२१ रोजी या तज्ञ समितीने गुणवत्तेच्या आधारावर खालील शिक्षकांची संशोधन प्रकल्पासाठी (Seed Money Project) निवड केली असून त्यांचे नावासमोर दर्शविल्याप्रमाणे त्यांना अनुदान मंजूर केले आहे.

सदर शिक्षकांसाठी मंजूर केलेल्या अनुदान खचांस महाविद्यालय विकास समितीची मान्यता मिळणे बाबत.

| म.नं.        | शिक्षकाचे नांव       | विषय/विभाग   | संशोधन प्रकल्पाचा विषय                                                                                                                  | मंजूर रक्कम   |
|--------------|----------------------|--------------|-----------------------------------------------------------------------------------------------------------------------------------------|---------------|
| १            | प्रा.बी.जी.यादव      | वाणिज्य      | कर्जत तालुक्यातील डार्ळीब उत्पादकांच्या समस्यांचा<br>अभ्यास                                                                             | 20000/-       |
| २            | प्रा.एस.के.सुर्यवंशी | र्वाणज्य     | कर्जत तालुक्यातील कुक्कुटपालन व्यावसायिकांच्या<br>समस्यांचा अभ्यास                                                                      | E000/-        |
| <del>3</del> | डॉ.एपी.इंगळे         | रसायनशास्त्र | Development of Catalist-free & Solvant-free<br>Meythodology for Synthesis of Organic<br>Chemistry                                       | १५०००/-       |
| 8            | डॉ.व्ही.एस.कापसे     | रसायनशास्त्र | The synthesis & Characterization & Biological<br>Predication study of 5-methyl-2,1,3' triphenyl-<br>2H,1'H(3,4')bipyrazolyl darivatives | 80000/-       |
| 4            | प्रा.सो.एम.आर.गुळवे  | भूगोल        | Delincation of Saline Lands using Soil<br>Adjusted Vegetation Indices (SAVI) for<br>Shrigonda Tatuka, Dist.Ahmednagar                   | Pada Patil Md |

Karjat, Dist. Ahmednagar

alaya

| अ.नं. | शिक्षकाचे नांव                      | विषय/विभाग     | संशोधन प्रकल्पाचा विषय                                   | 1           |
|-------|-------------------------------------|----------------|----------------------------------------------------------|-------------|
| Ę     | डॉ.एस.जे.लगड                        | भूगोल          | Systematic Analysis of Swachcha Survekshan               | मंजूर रक्कम |
|       |                                     |                | Abhiyan 2020-21- A Case study of Karjat City             | 84000/-     |
| 9     | प्रा.आर.डी.काळे                     | इंग्रजी        |                                                          |             |
|       |                                     | Li I           | Significance of Aging & Memory                           | 20000/-     |
| ٢     | प्रा.व्ही.एस.आसवले                  | भूगोल          | A Geographical Study of Concentration of                 | 6000/-      |
|       |                                     |                | Tribal Population & Literary in Akole Tahsil,            |             |
| 9     |                                     |                | Dist.Ahmednagar (MS)                                     |             |
| 2     | प्रा.डी.एस.कुंभार                   | प्राणीशास्त्र  | Assessment of Wetland Avifaunal Diversity                | 84000/-     |
|       |                                     |                | from Different Lakes in Karjat Tahsil                    |             |
|       |                                     |                | (Ahmednagar), Maharashtra, India                         |             |
| १०    | डॉ.पी.ए.पवार                        | प्राणीशास्त्र  | Temperature as a driver ffecting life cycle of           | 84000/-     |
|       |                                     |                | Butterflies                                              |             |
| 88    | डॉ.ए.एस.म्हस्के                     | गणित           | Fuzzy Transportation Problem Using Fuzzy                 | 83000/-     |
|       |                                     |                | Number & Fuzzy Random Numbers                            |             |
| 85    | डॉ.पी.एन.नागणे                      | वनस्पतीास्त्र  | Qualitative Analysis of Comman Mangroves                 | 84000/-     |
| १३    | डॉ.ए.बी.कदम                         | वनस्पतीशास्त्र | Phytochemical Screening of Seed Astract of               | 84000/-     |
|       |                                     |                | Crotalaria Juncea with Respect To Antifertility          |             |
|       |                                     | 10             | Agents<br>Effect of Nd3+ doping of structural & magnetic | 25000/-     |
| 88    | प्रा.बी.एस.महारनवर                  | भौतिकशास्त्र   | properties of CoxNi1-xNdyFez-yO4                         | 29000/-     |
|       |                                     |                | nanocrystalline ferrites systhesis by sol-gel auto       |             |
|       |                                     |                | combystion                                               |             |
| 24    | प्रा.ए.बी.सोनवर्ण                   | मराठी          | कर्जत तालुक्यातील निवडक आंबेडकरी गीतकाराच्या             | 20000/-     |
|       | Ange-need to a                      |                | गोतांचा अभ्यास                                           |             |
|       | प्रा.के.ओ.वसावे                     | इंग्रजी        | An Introduction to the Study of Connected                | 24000/-     |
| १६    | प्रा.क.आ.वसाव                       | इप्रजा         | Speech in English                                        |             |
| 819   | डॉ.पी.बी.परदेशी                     | हिंदी          | २१ वी सदी के हिंदी उपन्यासोमें चित्रीत परिवर्तित नारी-   | 24000/-     |
| 10    | SUADADACACIÓ                        | 100            | जीवन मुल्य                                               |             |
| 8.4   | प्रा.आर.बी.साळुंके                  | बी.बी.ए.       | Recent Trends in Web Development-2021                    | 20000/-     |
| 28    | प्रा.आर.बा.साळुक<br>प्रा.पी.डी.खाडे | बी.बी.ए.       | Python Programming- Applications and Future              | 82000/-     |
| 88    |                                     | बी.सी.एस.      | Impact of Artificial Intelligence on Teaching &          | 20000/-     |
| २०    | प्रा.जी.व्ही.बुरटे                  | जात्ताः एतः    | Learning in Higher Education                             |             |
| 20    | प्रा.एल.पी.अनारसे                   | बी.सी.एस.      | Cyber Crime & Cyber Security Techniques                  | £000/-      |
| २१    | Migenationalea                      |                | एकृण रक्कम रु.                                           | 2,55000/    |

ठराव नं. १८ (६) — वर नमूद शिक्षकांना संशोधन प्रकल्पासाठी (Seed Money Project) मंजूर केलेले अनुदान अदा करण्यास मान्यख्ता देण्यात येत आहे. सर्व संबंधित शिक्षकांकडून अदा केलेल्या अनुदानाचे उपयोगिता प्रमाणपत्रे वेळेत मिळवावीत. तसेच संबंधितांचे संशोधप प्रकल्प जास्तिीत जास्त जर्नल्समध्ये प्रसिध्द करणेबाबत संबंधितांना सूचना द्याव्यात. सर्वानमते मंजर ---