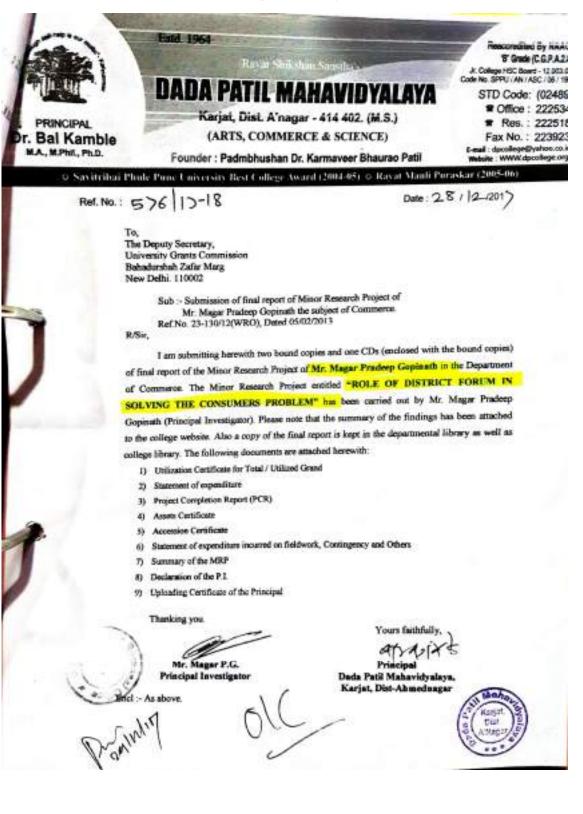

ऐनवेळचा विषय क्र. ६- <mark>सीड मनी प्रोजेक्ट अंतर्गत शिक्षकांना अनुदान मंजूरीस मान्यता मिळणे बाबत</mark>

नॅक पूनर्मूल्यांकन प्रक्रियेचा एक भाग म्हणून महाविद्यालयात कार्यरत शिक्षकांना विविध विषयांसाठी संशोधनाला चालना मिळणेसाठी विद्यापीठ पातळीवर महाविद्यालयाने तज्ञ समिती तयार केली. दिनांक ३ फेब्रुवारी २०२१ रोजी या तज्ञ समितीने गुणवत्तेच्या आधारावर खालील शिक्षकांची संशोधन प्रकल्पासाठी (Seed Money Project) निवड केली असून त्यांचे नावासमोर दर्शविल्याप्रमाणे त्यांना अनुदान मंजूर केले आहे.

सदर शिक्षकांसाठी मंजूर केलेल्या अनुदान खचांस महाविद्यालय विकास समितीची मान्यता मिळणे बाबत.

| म.नं.        | शिक्षकाचे नांव       | विषय/विभाग   | संशोधन प्रकल्पाचा विषय                                                                                                                  | मंजूर रक्कम   |
|--------------|----------------------|--------------|-----------------------------------------------------------------------------------------------------------------------------------------|---------------|
| १            | प्रा.बी.जी.यादव      | वाणिज्य      | कर्जत तालुक्यातील डार्ळीब उत्पादकांच्या समस्यांचा<br>अभ्यास                                                                             | 20000/-       |
| २            | प्रा.एस.के.सुर्यवंशी | र्वाणज्य     | कर्जत तालुक्यातील कुक्कुटपालन व्यावसायिकांच्या<br>समस्यांचा अभ्यास                                                                      | E000/-        |
| <del>3</del> | डॉ.एपी.इंगळे         | रसायनशास्त्र | Development of Catalist-free & Solvant-free<br>Meythodology for Synthesis of Organic<br>Chemistry                                       | १५०००/-       |
| 8            | डॉ.व्ही.एस.कापसे     | रसायनशास्त्र | The synthesis & Characterization & Biological<br>Predication study of 5-methyl-2,1,3' triphenyl-<br>2H,1'H(3,4')bipyrazolyl darivatives | 80000/-       |
| 4            | प्रा.सो.एम.आर.गुळवे  | भूगोल        | Delincation of Saline Lands using Soil<br>Adjusted Vegetation Indices (SAVI) for<br>Shrigonda Tatuka, Dist.Ahmednagar                   | Pada Patil Md |