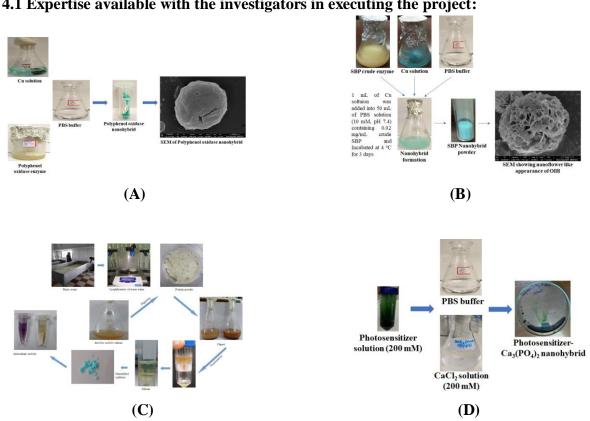

ऐनवेळचा विषय क्र. ६- <mark>सीड मनी प्रोजेक्ट अंतर्गत शिक्षकांना अनुदान मंजूरीस मान्यता मिळणे बाबत</mark>

नॅक पूनर्मूल्यांकन प्रक्रियेचा एक भाग म्हणून महाविद्यालयात कार्यरत शिक्षकांना विविध विषयांसाठी संशोधनाला चालना मिळणेसाठी विद्यापीठ पातळीवर महाविद्यालयाने तज्ञ समिती तयार केली. दिनांक ३ फेब्रुवारी २०२१ रोजी या तज्ञ समितीने गुणवत्तेच्या आधारावर खालील शिक्षकांची संशोधन प्रकल्पासाठी (Seed Money Project) निवड केली असून त्यांचे नावासमोर दर्शविल्याप्रमाणे त्यांना अनुदान मंजूर केले आहे.

सदर शिक्षकांसाठी मंजूर केलेल्या अनुदान खचांस महाविद्यालय विकास समितीची मान्यता मिळणे बाबत.

| म.नं.        | शिक्षकाचे नांव       | विषय/विभाग   | संशोधन प्रकल्पाचा विषय                                                                                                                  | मंजूर रक्कम   |
|--------------|----------------------|--------------|-----------------------------------------------------------------------------------------------------------------------------------------|---------------|
| १            | प्रा.बी.जी.यादव      | वाणिज्य      | कर्जत तालुक्यातील डार्ळीब उत्पादकांच्या समस्यांचा<br>अभ्यास                                                                             | 20000/-       |
| २            | प्रा.एस.के.सुर्यवंशी | र्वाणज्य     | कर्जत तालुक्यातील कुक्कुटपालन व्यावसायिकांच्या<br>समस्यांचा अभ्यास                                                                      | E000/-        |
| <del>3</del> | डॉ.एपी.इंगळे         | रसायनशास्त्र | Development of Catalist-free & Solvant-free<br>Meythodology for Synthesis of Organic<br>Chemistry                                       | १५०००/-       |
| 8            | डॉ.व्ही.एस.कापसे     | रसायनशास्त्र | The synthesis & Characterization & Biological<br>Predication study of 5-methyl-2,1,3' triphenyl-<br>2H,1'H(3,4')bipyrazolyl darivatives | 80000/-       |
| 4            | प्रा.सो.एम.आर.गुळवे  | भूगोल        | Delincation of Saline Lands using Soil<br>Adjusted Vegetation Indices (SAVI) for<br>Shrigonda Tatuka, Dist.Ahmednagar                   | Pada Patil Md |

Karjat, Dist. Ahmednagar

alaya

| अ.नं. | शिक्षकाचे नांव                      | विषय/विभाग     | संशोधन प्रकल्पाचा विषय                                   | 1           |
|-------|-------------------------------------|----------------|----------------------------------------------------------|-------------|
| Ę     | डॉ.एस.जे.लगड                        | भूगोल          | Systematic Analysis of Swachcha Survekshan               | मंजूर रक्कम |
|       |                                     |                | Abhiyan 2020-21- A Case study of Karjat City             | 84000/-     |
| 9     | प्रा.आर.डी.काळे                     | इंग्रजी        |                                                          |             |
|       |                                     | Li I           | Significance of Aging & Memory                           | 20000/-     |
| ٢     | प्रा.व्ही.एस.आसवले                  | भूगोल          | A Geographical Study of Concentration of                 | 6000/-      |
|       |                                     |                | Tribal Population & Literary in Akole Tahsil,            |             |
| 9     |                                     |                | Dist.Ahmednagar (MS)                                     |             |
| 2     | प्रा.डी.एस.कुंभार                   | प्राणीशास्त्र  | Assessment of Wetland Avifaunal Diversity                | 84000/-     |
|       |                                     |                | from Different Lakes in Karjat Tahsil                    |             |
|       |                                     |                | (Ahmednagar), Maharashtra, India                         |             |
| १०    | डॉ.पी.ए.पवार                        | प्राणीशास्त्र  | Temperature as a driver ffecting life cycle of           | 84000/-     |
|       |                                     |                | Butterflies                                              |             |
| 88    | डॉ.ए.एस.म्हस्के                     | गणित           | Fuzzy Transportation Problem Using Fuzzy                 | 83000/-     |
|       |                                     |                | Number & Fuzzy Random Numbers                            |             |
| 85    | डॉ.पी.एन.नागणे                      | वनस्पतीास्त्र  | Qualitative Analysis of Comman Mangroves                 | 84000/-     |
| १३    | डॉ.ए.बी.कदम                         | वनस्पतीशास्त्र | Phytochemical Screening of Seed Astract of               | 84000/-     |
|       |                                     |                | Crotalaria Juncea with Respect To Antifertility          |             |
|       |                                     | 10             | Agents<br>Effect of Nd3+ doping of structural & magnetic | 25000/-     |
| 88    | प्रा.बी.एस.महारनवर                  | भौतिकशास्त्र   | properties of CoxNi1-xNdyFez-yO4                         | 29000/-     |
|       |                                     |                | nanocrystalline ferrites systhesis by sol-gel auto       |             |
|       |                                     |                | combystion                                               |             |
| 24    | प्रा.ए.बी.सोनवर्ण                   | मराठी          | कर्जत तालुक्यातील निवडक आंबेडकरी गीतकाराच्या             | 20000/-     |
|       | Ange-need to a                      |                | गोतांचा अभ्यास                                           |             |
|       | प्रा.के.ओ.वसावे                     | इंग्रजी        | An Introduction to the Study of Connected                | 24000/-     |
| १६    | प्रा.क.आ.वसाव                       | इप्रजा         | Speech in English                                        |             |
| 819   | डॉ.पी.बी.परदेशी                     | हिंदी          | २१ वी सदी के हिंदी उपन्यासोमें चित्रीत परिवर्तित नारी-   | 24000/-     |
| 10    | SUADADACACIÓ                        | 100            | जीवन मुल्य                                               |             |
| 8.4   | प्रा.आर.बी.साळुंके                  | बी.बी.ए.       | Recent Trends in Web Development-2021                    | 20000/-     |
| 28    | प्रा.आर.बा.साळुक<br>प्रा.पी.डी.खाडे | बी.बी.ए.       | Python Programming- Applications and Future              | 82000/-     |
| 88    |                                     | बी.सी.एस.      | Impact of Artificial Intelligence on Teaching &          | 20000/-     |
| २०    | प्रा.जी.व्ही.बुरटे                  | जात्ताः एतः    | Learning in Higher Education                             |             |
| 20    | प्रा.एल.पी.अनारसे                   | बी.सी.एस.      | Cyber Crime & Cyber Security Techniques                  | £000/-      |
| २१    | Migenationalea                      |                | एकृण रक्कम रु.                                           | 2,55000/    |

ठराव नं. १८ (६) — वर नमूद शिक्षकांना संशोधन प्रकल्पासाठी (Seed Money Project) मंजूर केलेले अनुदान अदा करण्यास मान्यख्ता देण्यात येत आहे. सर्व संबंधित शिक्षकांकडून अदा केलेल्या अनुदानाचे उपयोगिता प्रमाणपत्रे वेळेत मिळवावीत. तसेच संबंधितांचे संशोधप प्रकल्प जास्तिीत जास्त जर्नल्समध्ये प्रसिध्द करणेबाबत संबंधितांना सूचना द्याव्यात. सर्वानमते मंजर ---