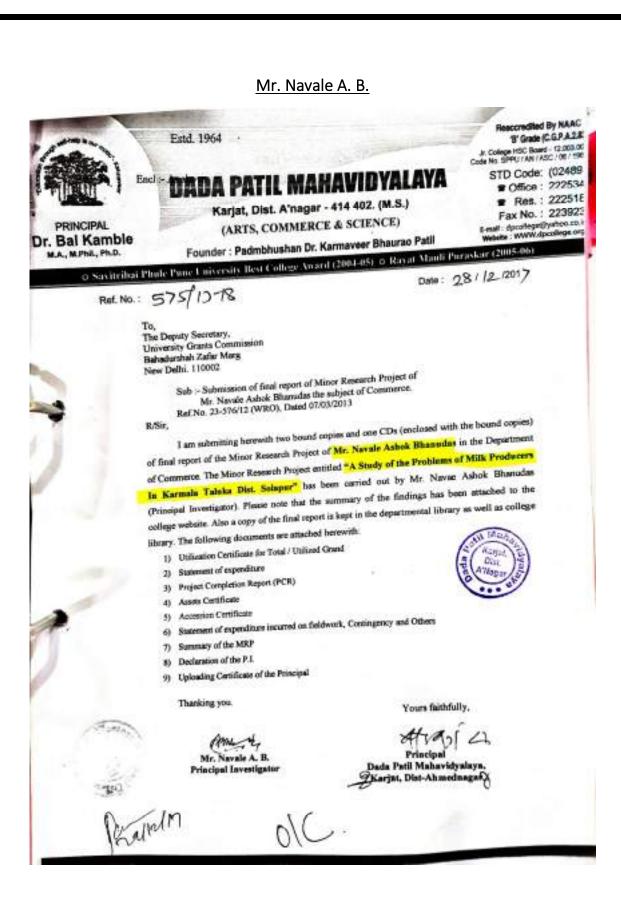

ऐनवेळचा विषय क्र. ६- <mark>सीड मनी प्रोजेक्ट अंतर्गत शिक्षकांना अनुदान मंजूरीस मान्यता मिळणे बाबत</mark>

नॅक पूनर्मूल्यांकन प्रक्रियेचा एक भाग म्हणून महाविद्यालयात कार्यरत शिक्षकांना विविध विषयांसाठी संशोधनाला चालना मिळणेसाठी विद्यापीठ पातळीवर महाविद्यालयाने तज्ञ समिती तयार केली. दिनांक ३ फेब्रुवारी २०२१ रोजी या तज्ञ समितीने गुणवत्तेच्या आधारावर खालील शिक्षकांची संशोधन प्रकल्पासाठी (Seed Money Project) निवड केली असून त्यांचे नावासमोर दर्शविल्याप्रमाणे त्यांना अनुदान मंजूर केले आहे.

सदर शिक्षकांसाठी मंजूर केलेल्या अनुदान खचांस महाविद्यालय विकास समितीची मान्यता मिळणे बाबत.

| म.नं.        | शिक्षकाचे नांव       | विषय/विभाग   | संशोधन प्रकल्पाचा विषय                                                                                                                  | मंजूर रक्कम   |
|--------------|----------------------|--------------|-----------------------------------------------------------------------------------------------------------------------------------------|---------------|
| १            | प्रा.बी.जी.यादव      | वाणिज्य      | कर्जत तालुक्यातील डार्ळीब उत्पादकांच्या समस्यांचा<br>अभ्यास                                                                             | 20000/-       |
| २            | प्रा.एस.के.सुर्यवंशी | र्वाणज्य     | कर्जत तालुक्यातील कुक्कुटपालन व्यावसायिकांच्या<br>समस्यांचा अभ्यास                                                                      | E000/-        |
| <del>3</del> | डॉ.एपी.इंगळे         | रसायनशास्त्र | Development of Catalist-free & Solvant-free<br>Meythodology for Synthesis of Organic<br>Chemistry                                       | १५०००/-       |
| 8            | डॉ.व्ही.एस.कापसे     | रसायनशास्त्र | The synthesis & Characterization & Biological<br>Predication study of 5-methyl-2,1,3' triphenyl-<br>2H,1'H(3,4')bipyrazolyl darivatives | 80000/-       |
| 4            | प्रा.सो.एम.आर.गुळवे  | भूगोल        | Delincation of Saline Lands using Soil<br>Adjusted Vegetation Indices (SAVI) for<br>Shrigonda Tatuka, Dist.Ahmednagar                   | Pada Patil Md |