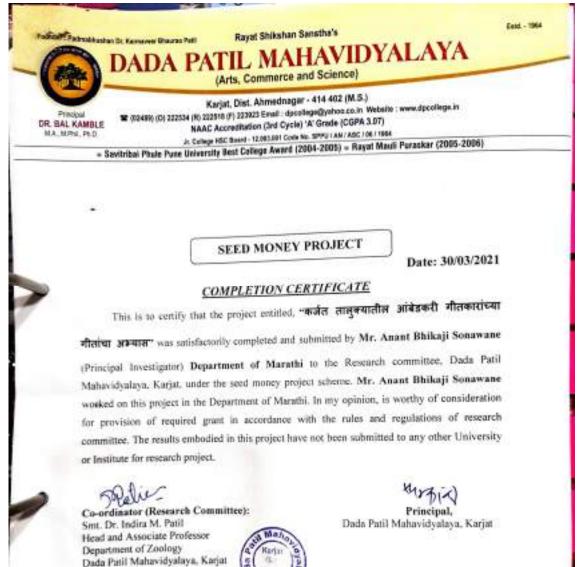

ऐनवेळचा विषय क्र. ६- <mark>सीड मनी प्रोजेक्ट अंतर्गत शिक्षकांना अनुदान मंजूरीस मान्यता मिळणे बाबत</mark>

नॅक पूनर्मूल्यांकन प्रक्रियेचा एक भाग म्हणून महाविद्यालयात कार्यरत शिक्षकांना विविध विषयांसाठी संशोधनाला चालना मिळणेसाठी विद्यापीठ पातळीवर महाविद्यालयाने तज्ञ समिती तयार केली. दिनांक ३ फेब्रुवारी २०२१ रोजी या तज्ञ समितीने गुणवत्तेच्या आधारावर खालील शिक्षकांची संशोधन प्रकल्पासाठी (Seed Money Project) निवड केली असून त्यांचे नावासमोर दर्शविल्याप्रमाणे त्यांना अनुदान मंजूर केले आहे.