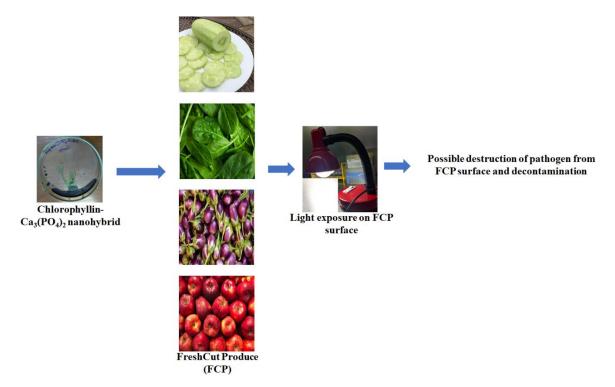

**Clarification for Metric No. 3.1.1** 

Grants received from Government and non-governmental agencies for research projects / endowments in the institution during the last five years (INR in Lakhs)

**3.1.1.1.** Total Grants from Government and non-governmental agencies for research projects, endowments, Chairs in the institution during the last five years (INR in Lakhs)