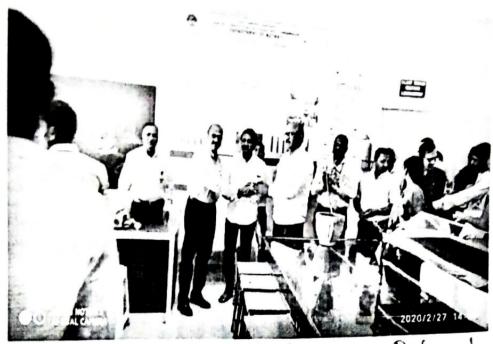

Rayat Shikshan Santha's

Dada Patil Mahavidyalaya, Karjat

IPR CELL Organized Workshop on IPR and PATENT,27 February 2020

Resource Person : Dr. Surindar Wawale , Aagasti college, Akole

www.surindarwawale.com

Dr. Surindar Wawale

Scientific model Exhibition

Rayat Shikshan Sanstha's Dada Patil Mahavidyalaya Karjat NAAC Reaccredited 'A' Grade

and Science exhibition

Dr Surindan Wawale

Patent Expert

RayatShikshan Sanstha's

Dada Patil Mahavidyalaya, Karjat (Dist. Ahmednagar)