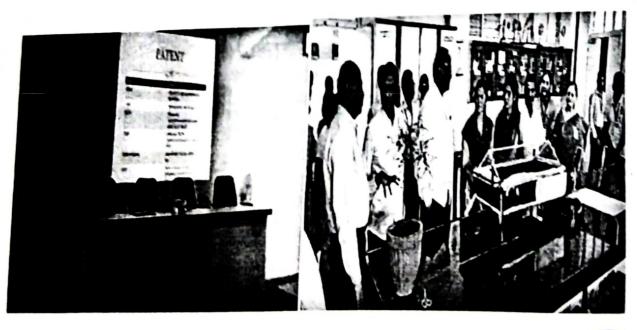

#### "Science Exhibition"

and Science exhibition

Dr Surindan Wawale

Patent Expert

RayatShikshan Sanstha's

Dada Patil Mahavidyalaya, Karjat (Dist. Ahmednagar)