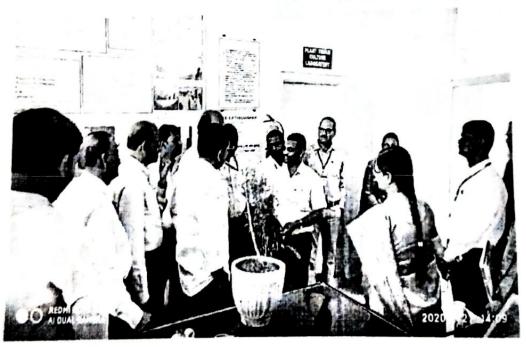

#### Center for Innovation, Invention and Incubation

Workshop on Environmental Research

occassion of

Date: 20 /02/2020

#### Inauguration of CIII and World Science Day Lecture

This is to inform the students of classes T.Y.B.Sc. and M.Sc that, our college is going to inaugurate the Center for Innovation, Invention and Incubation center. On the occasion of the inauguration of the center and the world science day, we are organizing the special talk for the students on the date 24th February 2020 at 12.00 am. The motto of this CIII center is to develop the students, motivate him by scientific direction, and inflates his/her views/ideas in the way of innovation, invention, and incubation. Moreover, CIII center will also provide fruitful staff for the scientific discussion/ideas for the students. The CIII has taken the efforts to develop, encourage, motivate and guide the student for the direction of Innovation, Invention, and Incubation. Hence, on this great occasion of science day, we have arranged the motivational talk for the future scope, discoveries, patent and awareness of science. Therefore, it is mandatory for all the science stream students to attend this valuable program.

#### Dada Patil Mahavidyalaya Karjat

NAAC Reaccredited 'A' Grade

Workshop of Environmental Ethics of Research on occasion

"Inauguration of CIH and World Science Day Lectures.

Environment of Research