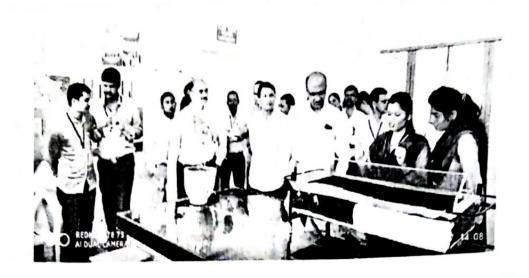

Rayat Shikshan Santha's

Dada Patil Mahavidyalaya, Karjat

IPR CELL Organized Workshop on IPR and PATENT,27 February 2020

Resource Person : Dr. Surindar Wawale , Aagasti college, Akole

www.surindarwawale.com

Dr. Surindar Wawale

Scientific model Exhibition

Rayat Shikshan Sanstha's Dada Patil Mahavidyalaya Karjat NAAC Reaccredited 'A' Grade

#### "Science Exhibition"

and Science exhibition

Dr Surindan Wawale

Patent Expert

RayatShikshan Sanstha's

Dada Patil Mahavidyalaya, Karjat (Dist. Ahmednagar)