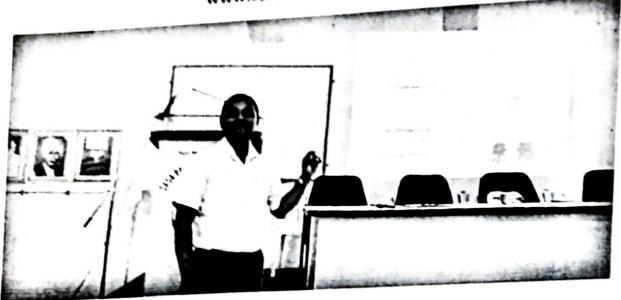

Rayat Shikshan Santha's

Dada Patil Mahavidyalaya, Karjat

IPR CELL Organized Workshop on IPR and PATENT,27 February 2020

Resource Person : Dr. Surindar Wawale , Aagasti college, Akole

www.surindarwawale.com

Dr. Surindar Wawale

Scientific model Exhibition

Rayat Shikshan Sanstha's Dada Patil Mahavidyalaya Karjat NAAC Reaccredited 'A' Grade