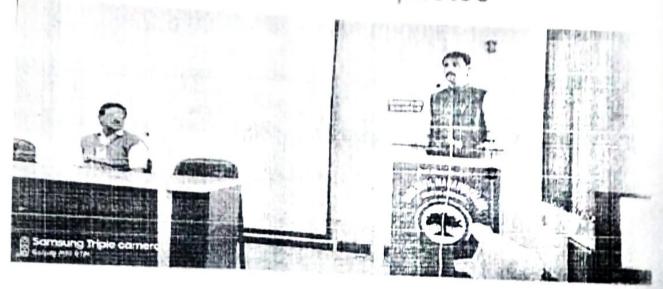

Rayat Shikshan Santha's

Dada Patil Mahavidyalaya, Karjat

IPR CELL Organized Workshop on IPR and PATENT,27 February 2020

Resource Person : Dr. Surindar Wawale , Aagasti college, Akole

www.surindarwawale.com

Dr. Surindar Wawale

Scientific model Exhibition

Rayat Shikshan Sanstha's Dada Patil Mahavidyalaya Karjat NAAC Reaccredited 'A' Grade