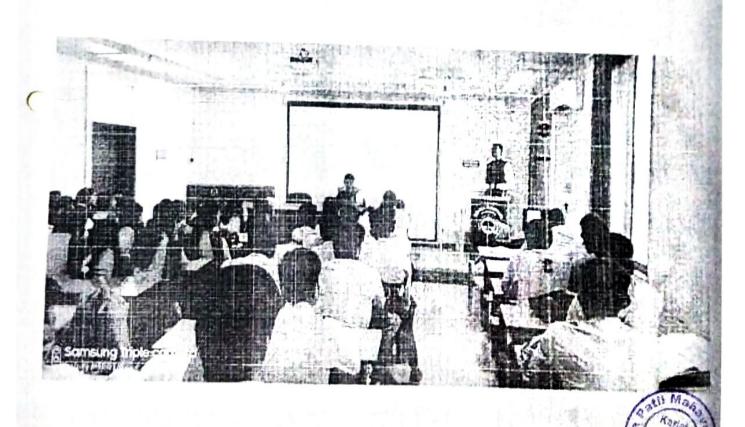

Rayat Shikshan Santha's

Dada Patil Mahavidyalaya, Karjat

IPR CELL Organized Workshop on IPR and PATENT,27 February 2020

Resource Person : Dr. Surindar Wawale , Aagasti college, Akole

www.surindarwawale.com

Dr. Surindar Wawale

Scientific model Exhibition

Rayat Shikshan Sanstha's Dada Patil Mahavidyalaya Karjat NAAC Reaccredited 'A' Grade