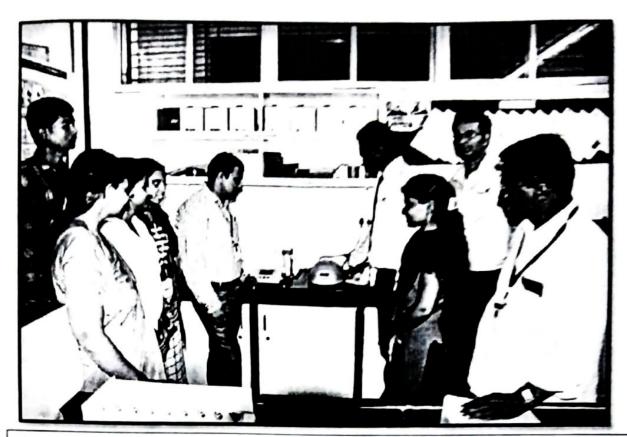

Rayat Shikshan Santha's

Dada Patil Mahavidyalaya, Karjat

IPR CELL Organized Workshop on IPR and PATENT,27 February 2020

Resource Person : Dr. Surindar Wawale , Aagasti college, Akole

www.surindarwawale.com

Dr. Surindar Wawale

Scientific model Exhibition

Rayat Shikshan Sanstha's Dada Patil Mahavidyalaya Karjat NAAC Reaccredited 'A' Grade

#### "Science Exhibition"