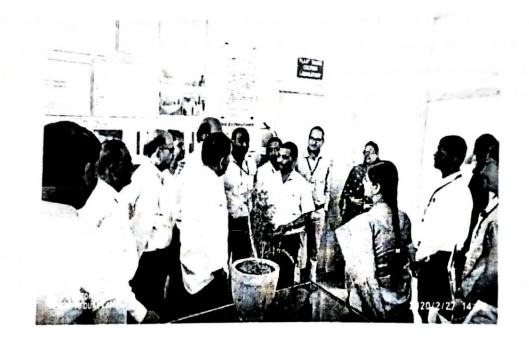

#### Center for Innovation, Invention and Incubation

Workshop on Environmental Research

occassion of

Date: 20 /02/2020

#### Inauguration of CIII and World Science Day Lecture

This is to inform the students of classes T.Y.B.Sc. and M.Sc that, our college is going to inaugurate the Center for Innovation, Invention and Incubation center. On the occasion of the inauguration of the center and the world science day, we are organizing the special talk for the students on the date 24th February 2020 at 12.00 am. The motto of this CIII center is to develop the students, motivate him by scientific direction, and inflates his/her views/ideas in the way of innovation, invention, and incubation. Moreover, CIII center will also provide fruitful staff for the scientific discussion/ideas for the students. The CIII has taken the efforts to develop, encourage, motivate and guide the student for the direction of Innovation, Invention, and Incubation. Hence, on this great occasion of science day, we have arranged the motivational talk for the future scope, discoveries, patent and awareness of science. Therefore, it is mandatory for all the science stream students to attend this valuable program.

#### Dada Patil Mahavidyalaya Karjat

NAAC Reaccredited 'A' Grade

Workshop of Environmental Ethics of Research on occasion

"Inauguration of CIH and World Science Day Lectures.

Environment of Research