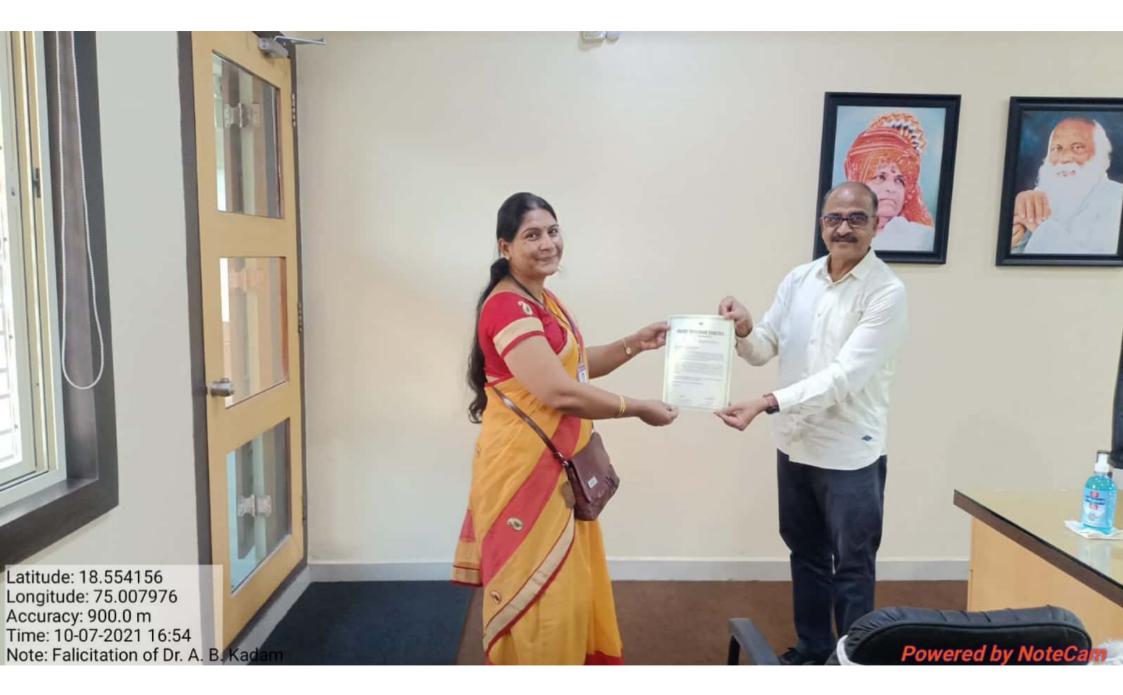

# RAYAT SHIKSHAN SANSTHA SATARA, MAHARASHTRA

# Letter of Appreciation

Τо,

#### Dr. Asha Bhausaheb Kadam

Dada Patil Mahavidyalaya, Karjat

On behalf of the Rayat Shikshan Sanstha, we would like to extend our appreciation for the amazing work done by you by publishing a patent/patents. The endless hours that you have spent working on this research work, and the professionalism that you have portrayed has impressed the entire management immensely, and we deem ourselves honoured to have you as a faculty member.

Research is an integral part of the academic career of a teacher in a higher education institute. Apart from helping in professional growth, research also creates an encouraging ecosystem that enables the development of research culture amongst the students. Patents are a step ahead in this process that boosts innovation and entrepreneurship which is much needed in current times. We appreciate you for going that extra mile and setting up an example for your colleagues.

We appreciate your diligence, self-motivation and focus and expect outstanding work that will bring glory to our organization.

We wish you success in all your future endeavours.

Best regards,

Prin. Dr. V. S. Shivankar Secretary Rayat Shikshan Sanstha, Satara

Dr. Anil Patil Chairman Rayat Shikshan Sanstha, Satara