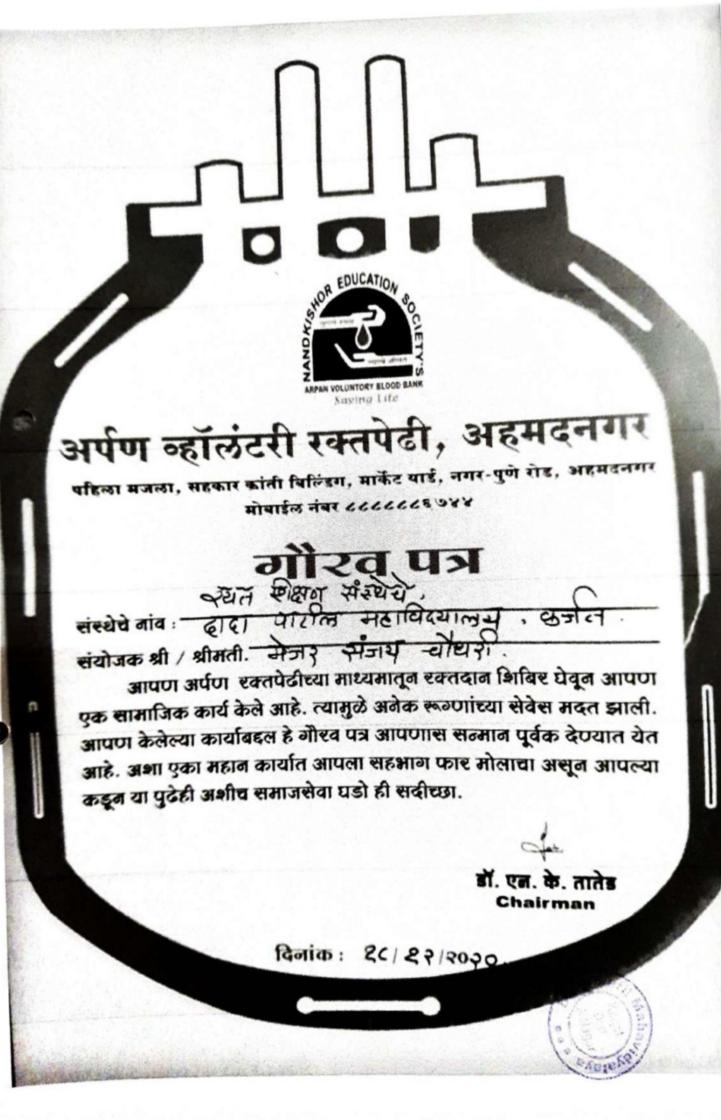

# 3.4.2 Awards and recognitions received for extension activities from government / government recognized bodies

| Sr.<br>No. | Title of the Award                                              | Туре            | Awarding agency                               | Activity                                                             |
|------------|-----------------------------------------------------------------|-----------------|-----------------------------------------------|----------------------------------------------------------------------|
| 1.         | Recognition letter                                              | Social outreach | Aparna Voluntary<br>Blood Bank,<br>Ahmednagar | Blood Donation                                                       |
| 2.         | Majhi Vasundhara Abhiyan                                        | Social outreach | Karjat<br>Nagarpanchayat                      | Cleanliness,<br>Vermicompost,<br>Rainwater<br>Harvest,<br>Plantation |
| 3.         | First in Swachh Sarvekshan<br>Abhiyan among<br>colleges/Schools | Social outreach | Karjat<br>Nagarpanchayat                      | Cleanliness and green campus                                         |
| 4.         | International Nari Ratna<br>Award: Dr. Pawar SL                 | Social outreach | Beti Foundation,<br>Vani                      | Social<br>contribution                                               |
| 5.         | Bharat Bhushan Rastriya<br>Puraskar: Dr. Pawar SL               | Social outreach | Beti Foundation,<br>Vani                      | Social contribution                                                  |
| 6.         | Recognition: Dr. Kadam AB                                       | Research        | Rayat Shikshan<br>Santha, Satara              | Contribution in research and patents                                 |
| 7.         | Recognition Best Women<br>Scientist Award: Dr. Kadam<br>AB      | Research        | Novel Research<br>Academy,<br>Pondicherry     | Contribution in research                                             |
| 8.         | Best Researcher Award: Dr.<br>Sonawane DV                       | Research        | VD Good<br>Technology<br>Factory, Trichy      | Research<br>contribution                                             |
| 9.         | B Certificate: 34*                                              | NCC             | National Cadet<br>Corps                       | NCC                                                                  |
| 10.        | C Certificate: 36*                                              | NCC             | National Cadet<br>Corps                       | NCC                                                                  |