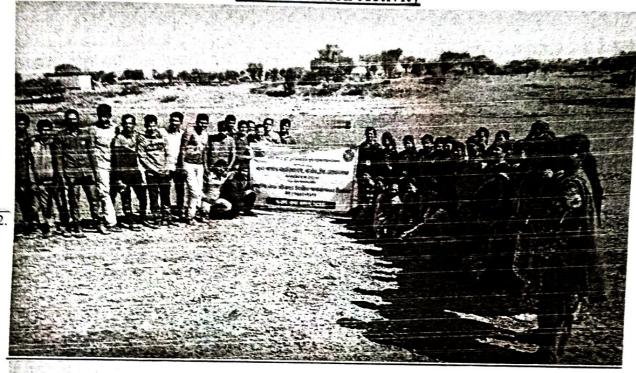

12. Special Winter Camp:

Seven days residential special winter camp was organized at Gaikarwadi Tal. Karjat from 14<sup>th</sup> December, 2017 to 20<sup>th</sup> December 2017. Hundred and twenty five volunteers participated in the camp. Among them 62 were male and 63 female volunteers. Hon. Mr. Rajendra Phalke inaugurated the camp. Hon. Prin. Dr. Bal Kamble was the Chair Person. Hon. Mrs. Pushpatai shelke, Mr. Yuvraj shelke, Mr. Shivajirao Phalke, Mr. Kakasaheb Shelke, Mr. Balasaheb Shelke were present for this function.

During the camp different activities, related to the core theme of the camp, like Gram Swachchata, Renovation of the temple, and health check up camp were carried out by the volunteers. The Yoga classes were organized especially for the students and villagers for seven days. Our volunteers actively Participated and carried out some special activities like regular visits to the house, cleaning the village, freedom from addiction and cultural programme.