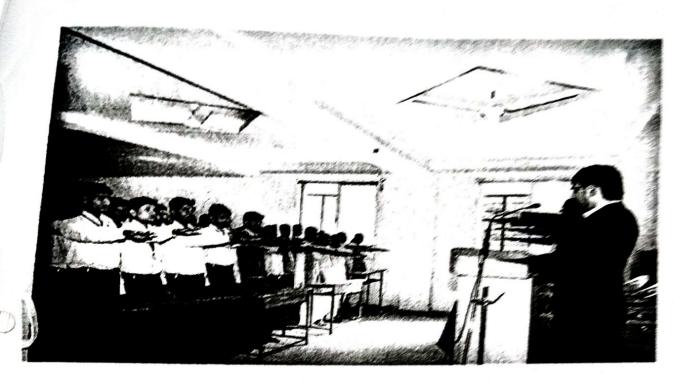

#### 1. Inauguration:

The Inaugural function of regular activities was held on 3rd October, 2017 in the presence of Hon. Prin. Dr. Bal Kamble. Hon. Prof. Subhash Ugale was the Chief Guest. Prof. Ugale Delivered a lecture on 'Roll of Volunteers in Nation Building'