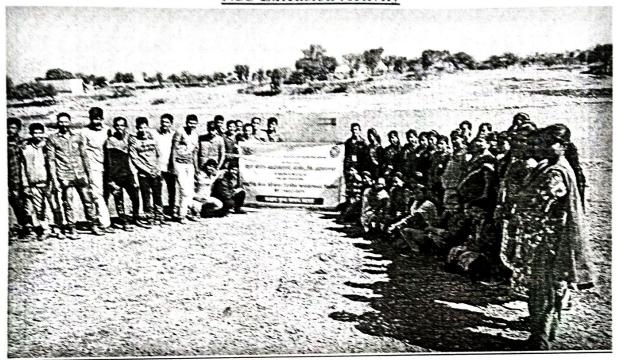

12. Special Winter Camp:

Seven days residential special winter camp was organized at Gaikarwadi Tal. Karjat from 14<sup>th</sup> December, 2017 to 20<sup>th</sup> December 2017. Hundred and twenty five volunteers participated in the camp. Among them 62 were male and 63 female volunteers. Hon. Mr. Rajendra Phalke inaugurated the camp. Hon. Prin. Dr. Bal Kamble was the Chair Person. Hon. Mrs. Pushpatai shelke, Mr. Yuvraj shelke, Mr. Shivajirao Phalke, Mr. Kakasaheb Shelke, Mr. Balasaheb Shelke were present for this function.

During the camp different activities, related to the core theme of the camp, like Gram Swachchata, Renovation of the temple, and health check up camp were carried out by the volunteers. The Yoga classes were organized especially for the students and villagers for seven days. Our volunteers actively Participated and carried out some special activities like regular visits to the house, cleaning the village, freedom from addiction and cultural programme.

In the afternoon session of every day, lectures of experts were organized. Prof. Santosh Ghangale (Sanskarksham Bharat), Dr. Sunil Shelke & Dr. Smt. Vidya shelke (Health Awareness), Mr. Rajendra Supekar (Agricultural Development), Adv. Shivajirao Gunjal (Awareness of Law) and Mr. Subhash Ugale (Positive Attitude). District Coordinator Prof. Purushottam Kunde and Regional coordinator Prof. Tanaji Jadhav visited the camp and guided us.

The Valedictory function was held on 20th December, 2017. Hon. Mr. Balasaheb alunkhe was the chief guest and and Hon. Kiran Patil and Hon. Mr. Sachin Potare was in the Chair. Mr. Shivajirao Phalke, Mr. Kakasaheb Shelke, Mr. Balasaheb Shelke, Mr. Rajput were present for the function.