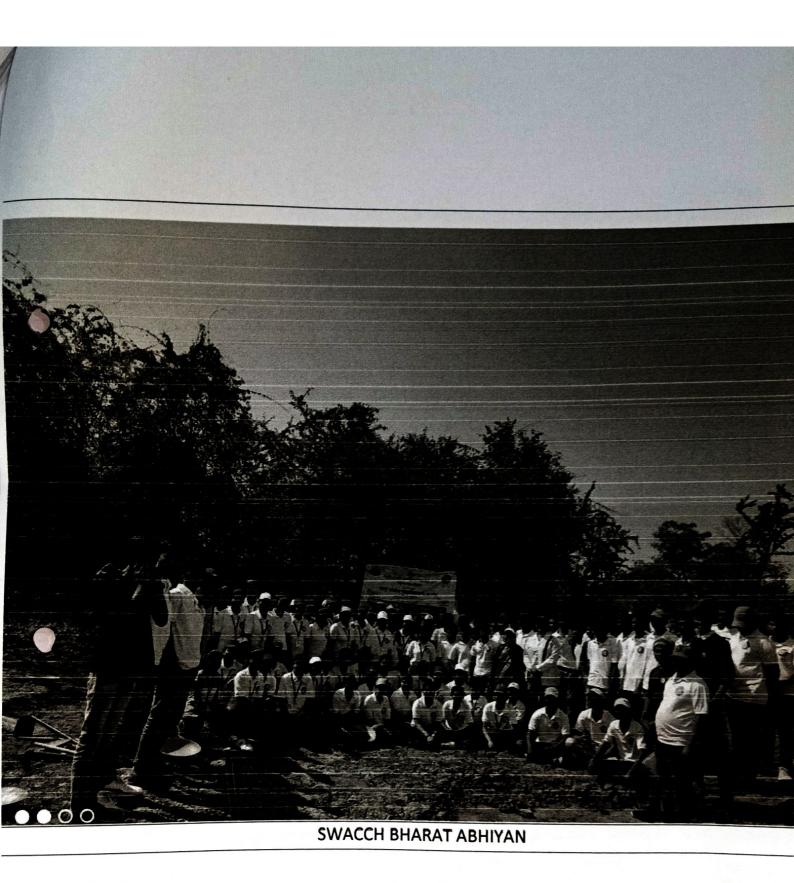

#### 5. Swachch Bharat Abhiyan

Swachch Bharat Abhiyan was observed from 1st August, 2017 to 15th October, 2017. The village cleaning Campaign carried out under it. The volunteers cleaned the campus of bus stop and sub divisional civil hospital. Two hundred and thirty volunteers were participated in it.