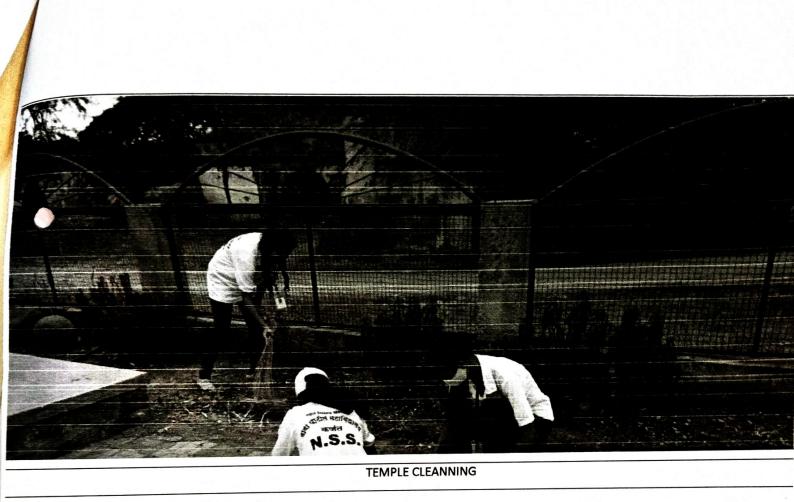

During the camp different activities, related to the core theme of the camp, like Gram Swachchata, Renovation of the temple, and health check up camp were carried out by the volunteers. The Yoga classes were organized especially for the students and villagers for seven days. Our volunteers actively Participated and carried out some special activities like regular visits to the house, cleaning the village, freedom from addiction and cultural programme.