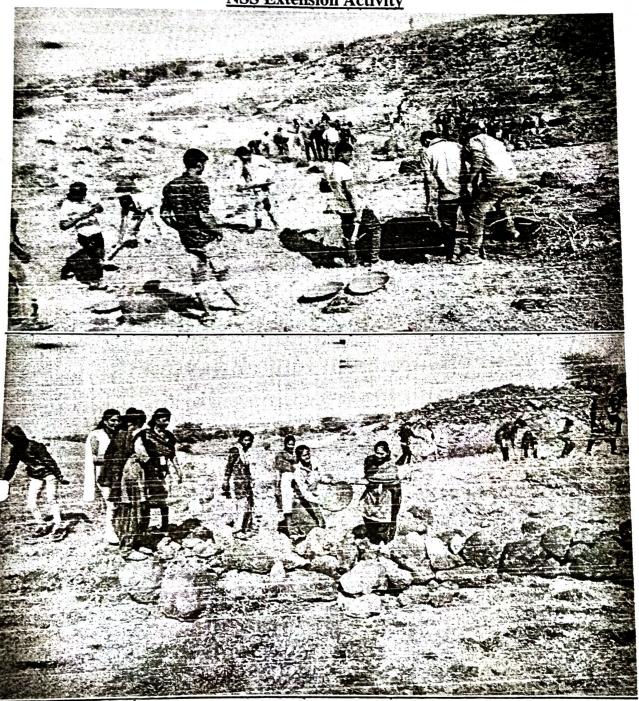

12. Special Winter Camp:

Seven days residential special winter camp was organized at Gaikarwadi Tal. Karjat from 14<sup>th</sup> December, 2017 to 20<sup>th</sup> December 2017. Hundred and twenty five volunteers participated in the camp. Among them 62 were male and 63 female volunteers. Hon. Mr. Rajendra Phalke inaugurated the camp. Hon. Prin. Dr. Bal Kamble was the Chair Person. Hon. Mrs. Pushpatai shelke, Mr. Yuvraj shelke, Mr. Shivajirao Phalke, Mr. Kakasaheb Shelke, Mr. Balasaheb Shelke were present for this function.

During the camp different activities, related to the core theme of the camp, like Gram Swachchata, Renovation of the temple, and health check up camp were carried out by the volunteers. The Yoga classes were organized especially for the students and villagers for seven days. Our volunteers actively Participated and carried out some special activities like regular visits to the house, cleaning the village, freedom from addiction and cultural programme.