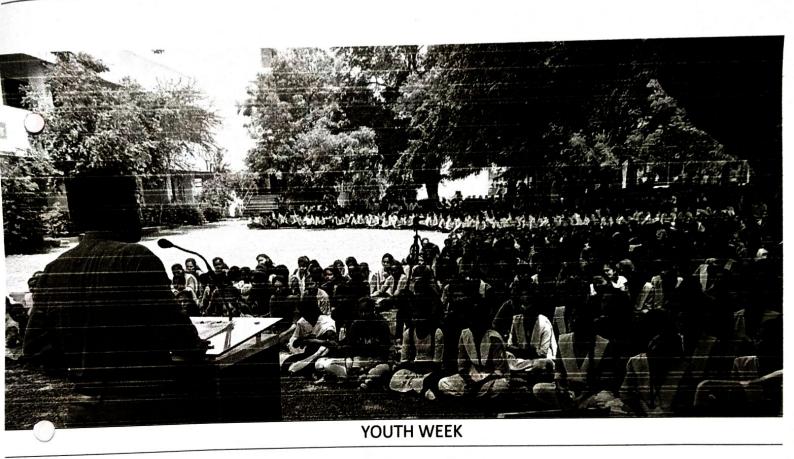

#### 8. Youth Week:

Swami Vivekananda birth anniversary was celebrated like as youth week from 11th January, 2018 to 17th January, 2018. On this occasion Elocution and Essay Writing Competition were organized.