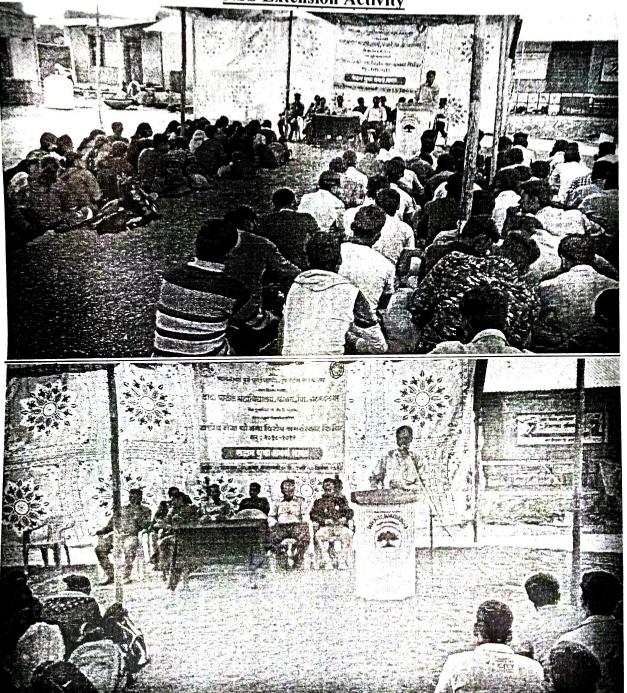

#### 1. Inauguration:

The Inaugural function of regular activities was held on 3rd October, 2017 in the presence of Hon. Prin. Dr. Bal Kamble. Hon. Prof. Subhash Ugale was the Chief Guest. Prof. Ugale Delivered a lecture on 'Roll of Volunteers in Nation Building'

11. 'Jalyukt Shivar' Campaign:

'Jalyukt Shivar' Campaign was organized on 27<sup>th</sup> January 2018. Miss. Apeksha Supekar (Technical Trainer, Paani Foundation) and Mr. Amol Landage (Taluka Co-ordinator, Paani Foundation) were the Chief Guest. Mr. Bapusaheb Thorat was on the chair. They Explained the concept of Paani Foundation and defined the roll of students in this movement through their lectures.

12. Special Winter Camp:

Seven days residential special winter camp was organized at Gaikarwadi Tal. Karjat from 14<sup>th</sup> December, 2017 to 20<sup>th</sup> December 2017. Hundred and twenty five volunteers participated in the camp. Among them 62 were male and 63 female volunteers. Hon. Mr. Rajendra Phalke inaugurated the camp. Hon. Prin. Dr. Bal Kamble was the Chair Person. Hon. Mrs. Pushpatai shelke, Mr. Yuvraj shelke, Mr. Shivajirao Phalke, Mr. Kakasaheb Shelke, Mr. Balasaheb Shelke were present for this function.