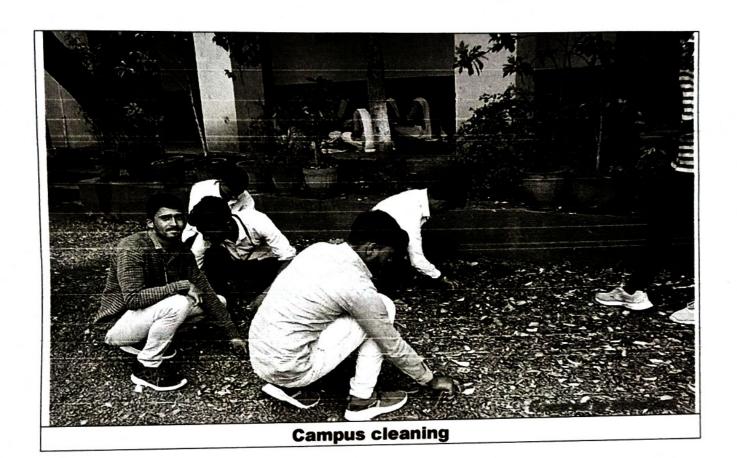

#### 2. Campus Cleaning:

Regular activities were carried out on every Tuesday and Wednesday from 2:00 pm to 4:00 pm. During Regular activities, different works were carried out by our volunteers like campus cleaning, Gajar Gawat Nirmulan and Planting trees.