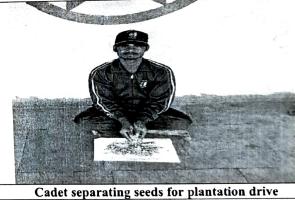

|  |
| Name of the Expert / Invitee/        | :  | Nil                                                          |                       |                   |  |
| Lecturer                             |    |                                                              |                       |                   |  |
| Venue of the Event/ Programme        | :  | Work From Hom                                                | ne                    |                   |  |
| Online/Offline                       | :  | Offline                                                      |                       |                   |  |
|                                      |    |                                                              |                       |                   |  |





MAJOR DR. SANJAY CHAUDHARY
AS Company Commander
to Harbard N.C.C. ANAGAR
DADA PATIL COLLEGE, KARJAT





## SAVE BIRD CAMPAIGN

## Report of Event/ Programme 2020-21

| Кер                                   | 011 |                                                          | 1 Dail Mahas                            | zidvalaya, Karjat   |  |  |  |
|---------------------------------------|-----|----------------------------------------------------------|-----------------------------------------|---------------------|--|--|--|
| · · · · · · · · · · · · · · · · · · · |     | National Cadet Cor                                       | ps, Dada Patil Mahay                    | (1d) 444 /          |  |  |  |
| Name of the Department/ committee     | +   | Major Dr. Sanjay C