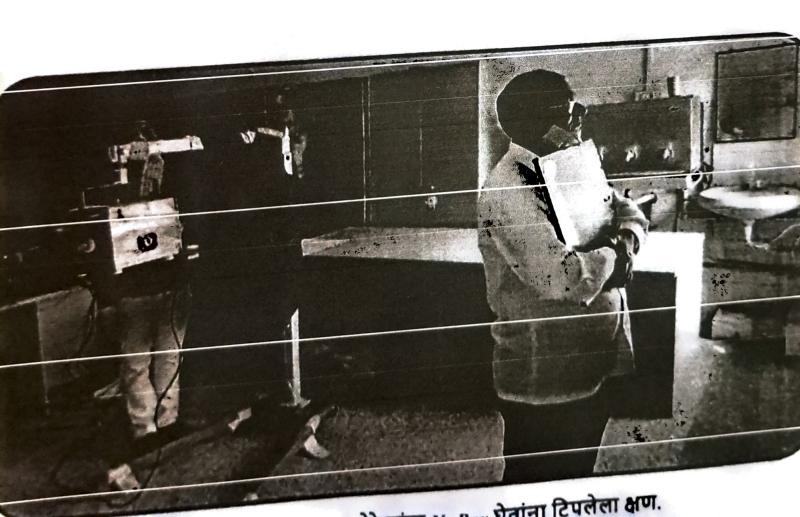

 National Voters Day-National Voters Day was celebrated on 25<sup>th</sup> January 2021.

- 10.Heath Checkup: Heath checkup was organized on 17<sup>th</sup> to 19<sup>th</sup> February 2021. In this Camp total 750 Students Were Participated.
- 11. Swachata Jagriti Mashal Feri:- This Mashal Feri organized on 15<sup>th</sup> December 2020. Volunteers and Program Officers were participated in this feri.
- 12.Mazi Vasundhara Abhiyan:- Mazi Vasundhara Abhiyan organized on 9<sup>th</sup> Janary 2021. In this Abhiyan Volunteers and Program Officers were participated.