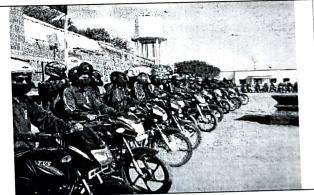

Invitee/        | 1:                     | Hon'ble Rajendra                                                                           | Phalke, Chairman Cl | DC, DPM, Karjat |  |  |
| Lecturer                             |                        | Dr. Bal Kamble, Prinicpal, DPM, Karjat                                                     |                     |                 |  |  |
| Venue of the Event/ Programme        | 1:                     | Dada Patil Mahavidyalaya, Karjat                                                           |                     |                 |  |  |
| Online/Offline                       | :                      | Offline                                                                                    |                     |                 |  |  |





#### CYCLE RALLY

#### Report of Event/ Programme 2020-21

| Name of the Department/ committee    | :  | National Cadet C                                                        | Corps, Dada Patil Maha | vidyalaya, Karjat |  |
|--------------------------------------|----|-------------------------------------------------------------------------|------------------------|-------------------|--|
| Name of the Coordinator              | :  | Major Dr. Sanjay                                                        | y Choudhari            |                   |  |
| Title of the Event/ Programme        | :  | Cycle rally                                                             |                        |                   |  |
| Date /Period of Event/ Programme     | :  | 03/01/2021, One