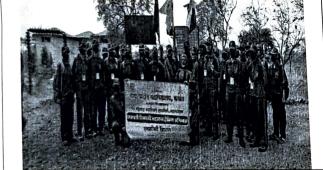

3. Shram Pratishtha Din:

On 22<sup>nd</sup> September, 2020 the Birth Anniversary of Padmabhushan Dr. Karmaveer Bhaurao Patil was celebrated as 'Shram Pratishtha Din'. N.S.S. Officers and volunteers worked in the campus.