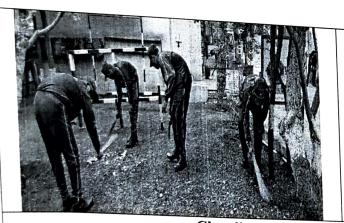

2. Campus Cleaning:

Regular activities were carried out on every Tuesday and Wednesday from 2.00 p.m. to 4.00 p.m., different works were carried out by our volunteers like campus cleaning, Gajar Gawat Nirmulan and trees plantation.

3. Shram Pratishtha Din:

On 22<sup>nd</sup> September, 2020 the Birth Anniversary of Padmabhushan Dr. Karmaveer Bhaurao Patil was celebrated as 'Shram Pratishtha Din'. N.S.S. Officers and volunteers worked in the campus.