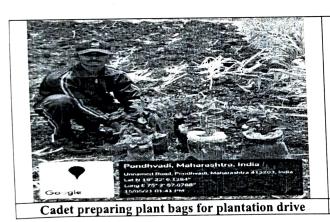

|  |
| Name of the Expert / Invitee/        | :  | Nil                                                          |                       |                   |  |
| Lecturer                             |    |                                                              |                       |                   |  |
| Venue of the Event/ Programme        | :  | Work From Hom                                                | ne                    |                   |  |
| Online/Offline                       | :  | Offline                                                      |                       |                   |  |
|                                      |    |                                                              |                       |                   |  |





MAJOR DR. SANJAY CHAUDHARY
AS Company Commander
to Harbard N.C.C. ANAGAR
DADA PATIL COLLEGE, KARJAT





## SAVE BIRD CAMPAIGN

## Report of Event/ Programme 2020-21

| Кер                                   | 011 |                                                          | 1 Dail Mahas                            | zidvalaya, Karjat   |  |  |  |
|---------------------------------------|-----|----------------------------------------------------------|-----------------------------------------|---------------------|--|--|--|
| · · · · · · · · · · · · · · · · · · · |     | National Cadet Cor                                       | ps, Dada Patil Mahay                    | (1d) 444 /          |  |  |  |
| Name of the Department/ committee     | +   | Major Dr. Sanjay C