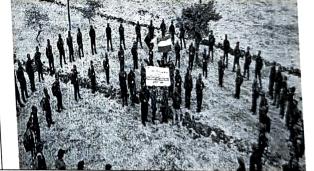

4. National Service Scheme Week:

National Service Scheme Week was observed from 24<sup>th</sup> September, 2020 to 2<sup>nd</sup> October, 2020. Various activities were organized during the week. Prof. Dr. Pradeep Jagtap delivered lecture on 'Gandhian Thoughts' on 2<sup>nd</sup> Octomber 2020.