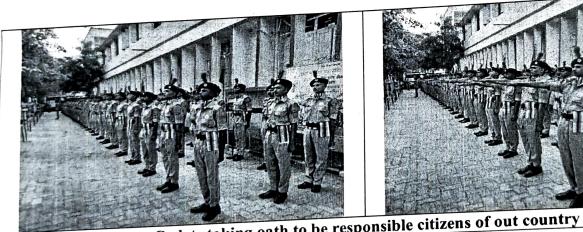

7. National Integrity Day:

The birth Anniversary of Sardar Vallabhbhai Patel was celebrated as 'National Integrity Day' on 31<sup>st</sup> October, 2020. On this occasion, National Integrity oath was taken by students. Vice principal Dr. D. M. Chaudhari delivered lecture on the work of Sardar Vallabhbhai Patel.