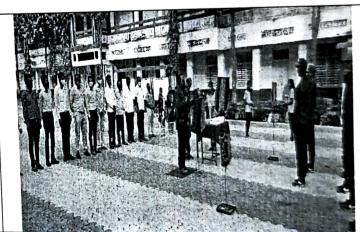

3. Shram Pratishtha Din:

On 22<sup>nd</sup> September, 2020 the Birth Anniversary of Padmabhushan Dr. Karmaveer Bhaurao Patil was celebrated as 'Shram Pratishtha Din'. N.S.S. Officers and volunteers worked in the campus.

4. National Service Scheme Week:

National Service Scheme Week was observed from 24<sup>th</sup> September, 2020 to 2<sup>nd</sup> October, 2020. Various activities were organized during the week. Prof. Dr. Pradeep Jagtap delivered lecture on 'Gandhian Thoughts' on 2<sup>nd</sup> Octomber 2020.