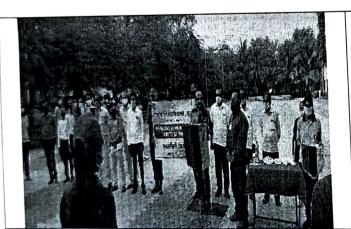

3. Shram Pratishtha Din:

On 22<sup>nd</sup> September, 2020 the Birth Anniversary of Padmabhushan Dr. Karmaveer Bhaurao Patil was celebrated as 'Shram Pratishtha Din'. N.S.S. Officers and volunteers worked in the campus.

4. National Service Scheme Week:

National Service Scheme Week was observed from 24<sup>th</sup> September, 2020 to 2<sup>nd</sup> October, 2020. Various activities were organized during the week. Prof. Dr. Pradeep Jagtap delivered lecture on 'Gandhian Thoughts' on 2<sup>nd</sup> Octomber 2020.