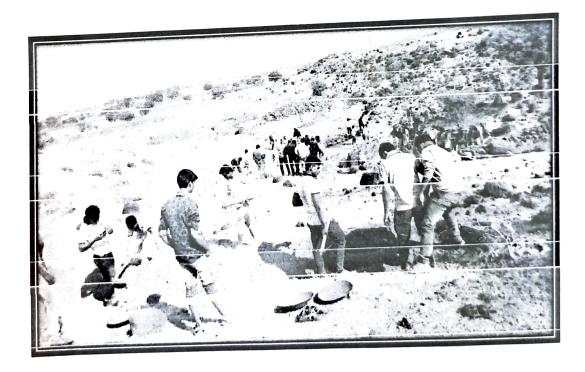

### NATIONAL SERVICE SCHEME

Special Camp Report-2020-21

(Date:- 09th to 15th March 2021)

Place:- Diksal Tal:-Karjat Dist: Ahmednagar

Seven day residential special camp was organized at Diksal Tal: Karjat from 09<sup>th</sup> to 15<sup>th</sup> March 2021. Total 125 volunteers participated in the camp. Hon. Prin. Dr. Bal Kamble was the President. Hon. Mr. Aruna Thete, Hon. Mr. Jaysing Thete, Hon Mr. Adv. Mahendra Shinde, were present for this function.

During the camp, different activities related to the core theme of the camp like Vanrai Bandhare, Dagadi Bandhare, Tank cleaning, Gram Swachhaia, Cleaning of the temple, Candle March, CCT and Camp were carried out by the volunteers. The yoga classes were organized specially for the students and villagers for seven days. Our volunteers actively participated and carried out some special activities like regular visit to the houses, cleaning the village, freedom from addiction.