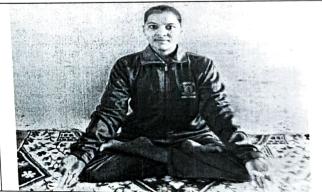

In the afternoon session of every day, expert lectures were organized. Dr. Sunil Shelke (Health Awareness), Dr. Smt. Vidya Shelke (Yoga Traning), Prof. Tanaji Jadhav (NSS and Youth), Adv. Shivajirao Gunjal (Awareness of Law), and Mr. Subhash Ugale (Positive attitude).