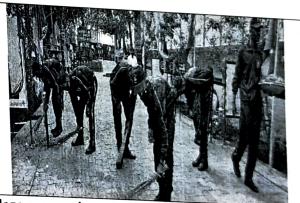

### NATIONAL SERVICE SCHEME

Special Camp Report-2020-21

(Date:- 09th to 15th March 2021)

Place:- Diksal Tal:-Karjat Dist: Ahmednagar

Seven day residential special camp was organized at Diksal Tal: Karjat from 09<sup>th</sup> to 15<sup>th</sup> March 2021. Total 125 volunteers participated in the camp. Hon. Prin. Dr. Bal Kamble was the President. Hon. Mr. Aruna Thete, Hon. Mr. Jaysing Thete, Hon Mr. Adv. Mahendra Shinde, were present for this function.

During the camp, different activities related to the core theme of the camp like Vanrai Bandhare, Dagadi Bandhare, Tank cleaning, Gram Swachhaia, Cleaning of the temple, Candle March, CCT and Camp were carried out by the volunteers. The yoga classes were organized specially for the students and villagers for seven days. Our volunteers actively participated and carried out some special activities like regular visit to the houses, cleaning the village, freedom from addiction.