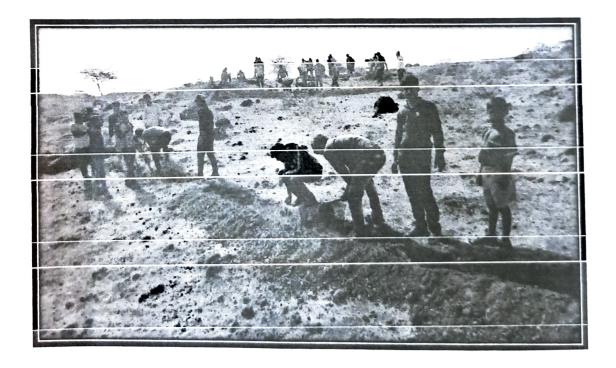

### NATIONAL SERVICE SCHEME

Special Camp Report-2020-21

(Date:- 09th to 15th March 2021)

Place:- Diksal Tal:-Karjat Dist: Ahmednagar

Seven day residential special camp was organized at Diksal Tal: Karjat from 09<sup>th</sup> to 15<sup>th</sup> March 2021. Total 125 volunteers participated in the camp. Hon. Prin. Dr. Bal Kamble was the President. Hon. Mr. Aruna Thete, Hon. Mr. Jaysing Thete, Hon Mr. Adv. Mahendra Shinde, were present for this function.

During the camp, different activities related to the core theme of the camp like Vanrai Bandhare, Dagadi Bandhare, Tank cleaning, Gram Swachhaia, Cleaning of the temple, Candle March, CCT and Camp were carried out by the volunteers. The yoga classes were organized specially for the students and villagers for seven days. Our volunteers actively participated and carried out some special activities like regular visit to the houses, cleaning the village, freedom from addiction.