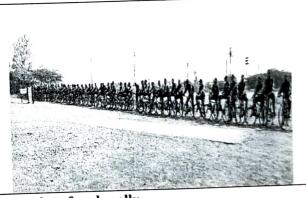

| 01                                                                      | 1                      |                   |  |
| Name of the Expert / Invitee/        | 1: | Nil                                                                     |                        |                   |  |
| Lecturer                             |    |                                                                         |                        |                   |  |
| Venue of the Event/ Programme        | :  | Dada Patil Mahavidyalaya, Campus, Karjat                                |                        |                   |  |
| Online/Offline                       | :  | Offline                                                                 |                        |                   |  |





Cadets at the start and end point of cycle rally

MAJOR DR. SANJAY CHAUDHARY
AS COMPANY COMMINGER
17. MAH. BN.N.C.C. A'NAGAR
DALLA PATTL COLLEGE, KARJAT





## NATIONAL YOUTH DAY

| Name of the Department/ committee    | :   | National Cadet Corps, Major Dr. Sanjay Cho | , Dada Patii Mana  | •                          |
|--------------------------------------|-----|--------------------------------------------|--------------------|----------------------------|
| Name of the Department/ committee    | -   | Major Dr. Sanjay Cho                       | udhari             |                            |
| lame of the Coordinator              | : ] |                                            | dana               |                            |
| anie or the co                       |     | Na