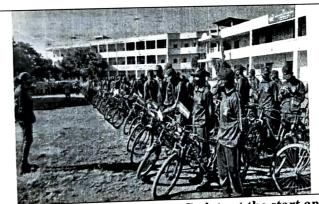

1: | 01                                                                      | 1                      |                   |  |
| Name of the Expert / Invitee/        | 1: | Nil                                                                     |                        |                   |  |
| Lecturer                             |    |                                                                         |                        |                   |  |
| Venue of the Event/ Programme        | :  | Dada Patil Mahavidyalaya, Campus, Karjat                                |                        |                   |  |
| Online/Offline                       | :  | Offline                                                                 |                        |                   |  |





Cadets at the start and end point of cycle rally

MAJOR DR. SANJAY CHAUDHARY
AS COMPANY COMMINGER
17. MAH. BN.N.C.C. A'NAGAR
DALLA PATTL COLLEGE, KARJAT





## NATIONAL YOUTH DAY

| Name of the Department/ committee    | :   | National Cadet Corps, Major Dr. Sanjay Cho | , Dada Patii Mana  | •                          |
|--------------------------------------|-----|--------------------------------------------|--------------------|----------------------------|
| Name of the Department/ committee    | -   | Major Dr. Sanjay Cho                       | udhari             |                            |
| lame of the Coordinator              | : ] |                                            | dana               |                            |
| anie or the co                       |     |