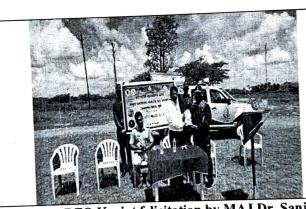

### NATIONAL SERVICE SCHEME

Special Camp Report-2020-21

(Date:- 09th to 15th March 2021)

Place:- Diksal Tal:-Karjat Dist: Ahmednagar

Seven day residential special camp was organized at Diksal Tal: Karjat from 09<sup>th</sup> to 15<sup>th</sup> March 2021. Total 125 volunteers participated in the camp. Hon. Prin. Dr. Bal Kamble was the President. Hon. Mr. Aruna Thete, Hon. Mr. Jaysing Thete, Hon Mr. Adv. Mahendra Shinde, were present for this function.

During the camp, different activities related to the core theme of the camp like Vanrai Bandhare, Dagadi Bandhare, Tank cleaning, Gram Swachhaia, Cleaning of the temple, Candle March, CCT and Camp were carried out by the volunteers. The yoga classes were organized specially for the students and villagers for seven days. Our volunteers actively participated and carried out some special activities like regular visit to the houses, cleaning the village, freedom from addiction.