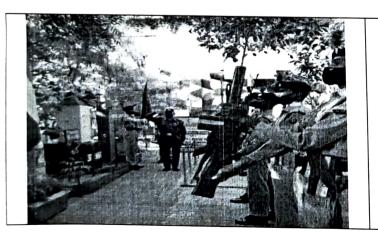

### NATIONAL SERVICE SCHEME

Special Camp Report-2020-21

(Date:- 09th to 15th March 2021)

Place:- Diksal Tal:-Karjat Dist: Ahmednagar

Seven day residential special camp was organized at Diksal Tal: Karjat from 09<sup>th</sup> to 15<sup>th</sup> March 2021. Total 125 volunteers participated in the camp. Hon. Prin. Dr. Bal Kamble was the President. Hon. Mr. Aruna Thete, Hon. Mr. Jaysing Thete, Hon Mr. Adv. Mahendra Shinde, were present for this function.

During the camp, different activities related to the core theme of the camp like Vanrai Bandhare, Dagadi Bandhare, Tank cleaning, Gram Swachhaia, Cleaning of the temple, Candle March, CCT and Camp were carried out by the volunteers. The yoga classes were organized specially for the students and villagers for seven days. Our volunteers actively participated and carried out some special activities like regular visit to the houses, cleaning the village, freedom from addiction.

In the afternoon session of every day, expert lectures were organized. Dr. Sunil Shelke (Health Awareness), Dr. Smt. Vidya Shelke (Yoga Traning), Prof. Tanaji Jadhav (NSS and Youth), Adv. Shivajirao Gunjal (Awareness of Law), and Mr. Subhash Ugale (Positive attitude).