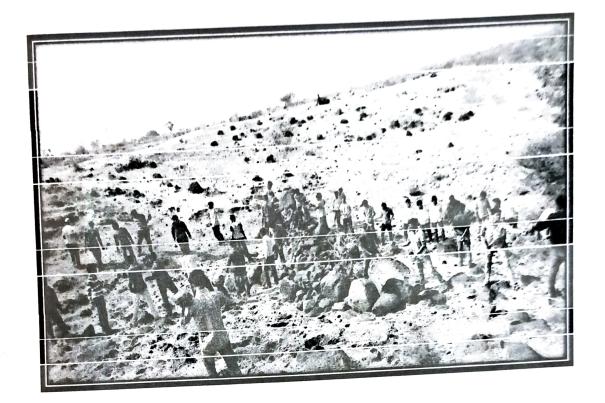

### NATIONAL SERVICE SCHEME

Special Camp Report-2020-21

(Date:- 09th to 15th March 2021)

Place:- Diksal Tal:-Karjat Dist: Ahmednagar

Seven day residential special camp was organized at Diksal Tal: Karjat from 09<sup>th</sup> to 15<sup>th</sup> March 2021. Total 125 volunteers participated in the camp. Hon. Prin. Dr. Bal Kamble was the President. Hon. Mr. Aruna Thete, Hon. Mr. Jaysing Thete, Hon Mr. Adv. Mahendra Shinde, were present for this function.

During the camp, different activities related to the core theme of the camp like Vanrai Bandhare, Dagadi Bandhare, Tank cleaning, Gram Swachhaia, Cleaning of the temple, Candle March, CCT and Camp were carried out by the volunteers. The yoga classes were organized specially for the students and villagers for seven days. Our volunteers actively participated and carried out some special activities like regular visit to the houses, cleaning the village, freedom from addiction.