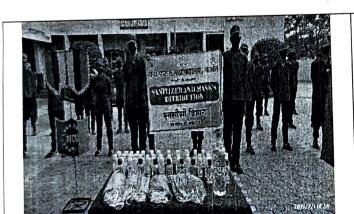

|      | ABHISHEK ASHOK             |            |          |               |
|------|----------------------------|------------|----------|---------------|
| 52   | CHAVAN PRAVIN SATISH       | B.A.       | 11       | (April . )    |
| 53   | SAYKAR SURAJ AMBADAS       | B.A.       | 11       | Ch. 185.      |
| 54   | JAGADHANE SHITAL ASHOK     | B.A.       | 11       | Salpers 1. A  |
| 55   | GANGARDE NILISHA SHANKAR   | B.A.       | 11       | J.6.A.        |
| 56   | PAWAR PRIYANKA SHIVAJI     | B.A.       | 11       | Milsha        |
| 57   | SHELKE SHIVAGITA SANJAY    | B.A.       | 11       | Pawor. PS     |
| 58   | MULE SHAAMAL RAMCHANDRA    | B.A.       | - 11     | Slipaira      |
| 59   | KALE PRAVIN ABHIMAN        | B.A.       | II       | hamoel.       |
| 60   |                            | B.A.       | 11       | KAR-A         |
| 61   | NALWADE SHITAL RAMCHANDRA  | B.A.       | 11       | Proces        |
| 62   | BARBADE MAHESH SANJAY      | B.A.       | II       | France        |
| 63   | KHULE ANAND BHAUSAHEB      | B.A.       | II       | Alms          |
| 64   | GADHAVE PRAVIN SAMBHAJI    | B.A.       | n        |               |
| -    | GIRE PRAVIN RAJENDRA       | B.A.       | II       | Col Pul       |
| 65   | NANAWARE ATUL DASHRATH     | B.A.       | II       | N. A. D       |
| - 66 | WAGHMARE SUHAS PRADIP      | B:A:       | .II.     | SIW           |
| 67   | BARBADE SUBHASH LAXMAN     | B.A.       | II       | Pillods       |
| 68   | WADAVKAR SARIKA DATTATRAY  | B.A.       | 11       | Juney L       |
| . 69 | WADAVKAR HEMA RAOSAHEB     | B.A.       | П        | W.J.D         |
| 70   | KOKATE SHUBHANGI RAJESH    | B.A.       | II       | KI. H.R       |
| 71   | SURYAWANSHI ADITYA GORAKH  | B.A.       | П        | S.R.kokale    |
| 72   | GAIKWAD PRATIKSHA KANTILAL | B.A.       |          | 245.9         |
| 73   | SHEGADE JANABAI APPA       | B.A.       | <u> </u> | G.P.K         |
| 74   | RAUT HANUMANT SAHADEV      | B.A.       |          | shegado.j.    |
| 75   | KOKATE SHUBHAM SANTOSH     |            | П        | R.H.S         |
| 76   | KHATKE ANIKET DNYANDEV     | B.A.       | П        | K.5.5         |
| 77   | GORE RUSHIKESH SHIVAJI     | B.A.       | П        | (D4)4         |
| 78   | KHADE OMKAR SANJAY         | B.A.       | П        | K.            |
| -79  | ABHANG NAMRATA RAJENDRA    | B.A.       | П        | K.0.5         |
|      | ZOTA KAJENDRA              | B.A. (017) | ·II      | Abhang. N. P. |