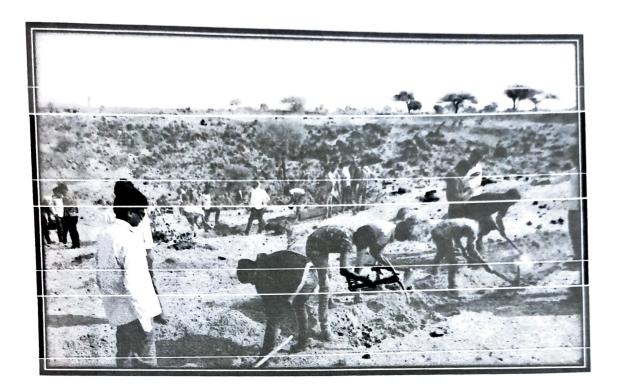

### NATIONAL SERVICE SCHEME

Special Camp Report-2020-21

(Date:- 09th to 15th March 2021)

Place:- Diksal Tal:-Karjat Dist: Ahmednagar

Seven day residential special camp was organized at Diksal Tal: Karjat from 09<sup>th</sup> to 15<sup>th</sup> March 2021. Total 125 volunteers participated in the camp. Hon. Prin. Dr. Bal Kamble was the President. Hon. Mr. Aruna Thete, Hon. Mr. Jaysing Thete, Hon Mr. Adv. Mahendra Shinde, were present for this function.

During the camp, different activities related to the core theme of the camp like Vanrai Bandhare, Dagadi Bandhare, Tank cleaning, Gram Swachhaia, Cleaning of the temple, Candle March, CCT and Camp were carried out by the volunteers. The yoga classes were organized specially for the students and villagers for seven days. Our volunteers actively participated and carried out some special activities like regular visit to the houses, cleaning the village, freedom from addiction.