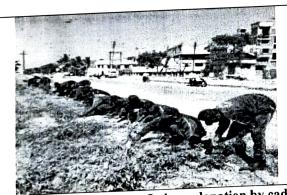

### NATIONAL SERVICE SCHEME

Special Camp Report-2020-21

(Date:- 09th to 15th March 2021)

Place:- Diksal Tal:-Karjat Dist: Ahmednagar

Seven day residential special camp was organized at Diksal Tal: Karjat from 09<sup>th</sup> to 15<sup>th</sup> March 2021. Total 125 volunteers participated in the camp. Hon. Prin. Dr. Bal Kamble was the President. Hon. Mr. Aruna Thete, Hon. Mr. Jaysing Thete, Hon Mr. Adv. Mahendra Shinde, were present for this function.

During the camp, different activities related to the core theme of the camp like Vanrai Bandhare, Dagadi Bandhare, Tank cleaning, Gram Swachhaia, Cleaning of the temple, Candle March, CCT and Camp were carried out by the volunteers. The yoga classes were organized specially for the students and villagers for seven days. Our volunteers actively participated and carried out some special activities like regular visit to the houses, cleaning the village, freedom from addiction.