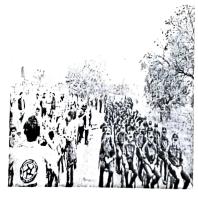

# Antitobacco awareness campaign

## Report of Event/ Programme 2021-22

| Name of the Department/ committee    | T :                                              | National Cadet Corps, Dada Patil Mahavidyalaya, Karjat |                          |                   |  |  |  |
|--------------------------------------|--------------------------------------------------|--------------------------------------------------------|--------------------------|-------------------|--|--|--|
| Name of the Coordinator              | 1:                                               | Major Dr. Sanjay Choudhari                             |                          |                   |  |  |  |
| Title of the Event/ Programme        | :                                                | तंबाख् विरोधी गावामध्ये जन जागृती करताना छात्र सैनिक   |                          |                   |  |  |  |
| Date /Period of Event/ Programme     | <del>                                     </del> | 05/06/2021                                             |                          |                   |  |  |  |
| Objective of the event/Programme     | 1:                                               | : Awareness program for tobacco ban in the city        |                          |                   |  |  |  |
|                                      |                                                  | Cycle rally                                            |                          |                   |  |  |  |
| Sponsored Agency /Institute          | 1:                                               | Self (Institution                                      | nal)                     |                   |  |  |  |
| Total No. of the Participant         | 1:                                               | Girls: 35                                              | Boys: 83                 | <b>Total:</b> 118 |  |  |  |
| Total No. of the Teacher Participant | :                                                | 01                                                     |                          |                   |  |  |  |
| Name of the Expert / Invitee/        | 1:                                               | Nil                                                    |                          |                   |  |  |  |
| Lecturer                             |                                                  |                                                        |                          | 9"                |  |  |  |
| Venue of the Event/ Programme        | 1:                                               | College ground                                         | to Karjat city bus stand |                   |  |  |  |
| Online/Offline                       | 1:                                               | Offline                                                |                          | •                 |  |  |  |