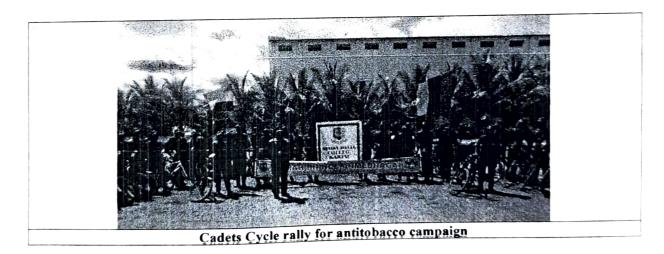

# Antitobacco awareness campaign

## Report of Event/ Programme 2021-22

| Name of the Department/ committee    | T :                                              | National Cadet Corps, Dada Patil Mahavidyalaya, Karjat |                          |                   |  |  |  |
|--------------------------------------|--------------------------------------------------|--------------------------------------------------------|--------------------------|-------------------|--|--|--|
| Name of the Coordinator              | 1:                                               | Major Dr. Sanjay Choudhari                             |                          |                   |  |  |  |
| Title of the Event/ Programme        | :                                                | तंबाख् विरोधी गावामध्ये जन जागृती करताना छात्र सैनिक   |                          |                   |  |  |  |
| Date /Period of Event/ Programme     | <del>                                     </del> | 05/06/2021                                             |                          |                   |  |  |  |
| Objective of the event/Programme     | 1:                                               | : Awareness program for tobacco ban in the city        |                          |                   |  |  |  |
|                                      |                                                  | Cycle rally                                            |                          |                   |  |  |  |
| Sponsored Agency /Institute          | 1:                                               | Self (Institution                                      | nal)                     |                   |  |  |  |
| Total No. of the Participant         | 1:                                               | Girls: 35                                              | Boys: 83                 | <b>Total:</b> 118 |  |  |  |
| Total No. of the Teacher Participant | :                                                | 01                                                     |                          |                   |  |  |  |
| Name of the Expert / Invitee/        | 1:                                               | Nil                                                    |                          |                   |  |  |  |
| Lecturer                             |                                                  |                                                        |                          | 9"                |  |  |  |
| Venue of the Event/ Programme        | 1:                                               | College ground                                         | to Karjat city bus stand |                   |  |  |  |
| Online/Offline                       | 1:                                               | Offline                                                |                          | •                 |  |  |  |