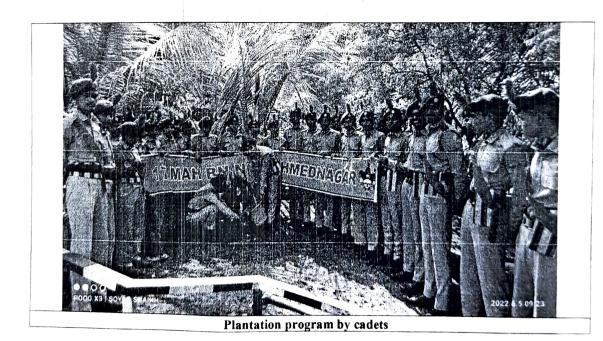

## World Environment Day Celebration

#### Report of Event/ Programme 2021-22

| Name of the Department/ committee    | :  | National Cadet Corps, Dada Patil Mahavidyalaya, Karjat                                       |          |                                       |  |  |  |
|--------------------------------------|----|----------------------------------------------------------------------------------------------|----------|---------------------------------------|--|--|--|
| Name of the Coordinator              | :  | Major Dr. Sanjay Choudhari                                                                   |          |                                       |  |  |  |
| Title of the Event/ Programme        | :  | पर्यावरण दिन साजरा करताना छात्र सैनिक                                                        |          |                                       |  |  |  |
| Date /Period of Event/ Programme     | :  | 05/05/2021                                                                                   |          |                                       |  |  |  |
| Objective of the event/Programme     | :  | Awareness about importance of environment conservation Plantation drive Self (Institutional) |          |                                       |  |  |  |
| Sponsored Agency /Institute          | †: |                                                                                              |          |                                       |  |  |  |
| Total No. of the Participant         | :  | Girls: 35                                                                                    | Boys: 83 | Total: 118                            |  |  |  |
| Total No. of the Teacher Participant | :  | 01                                                                                           |          |                                       |  |  |  |
| Name of the Expert / Invitee/        | 1: | Nil                                                                                          |          |                                       |  |  |  |
| Lecturer                             |    |                                                                                              |          | · · · · · · · · · · · · · · · · · · · |  |  |  |
| Venue of the Event/ Programme        | :  | College campus                                                                               |          |                                       |  |  |  |
| Online/Offline                       | 1: | Offline                                                                                      |          |                                       |  |  |  |