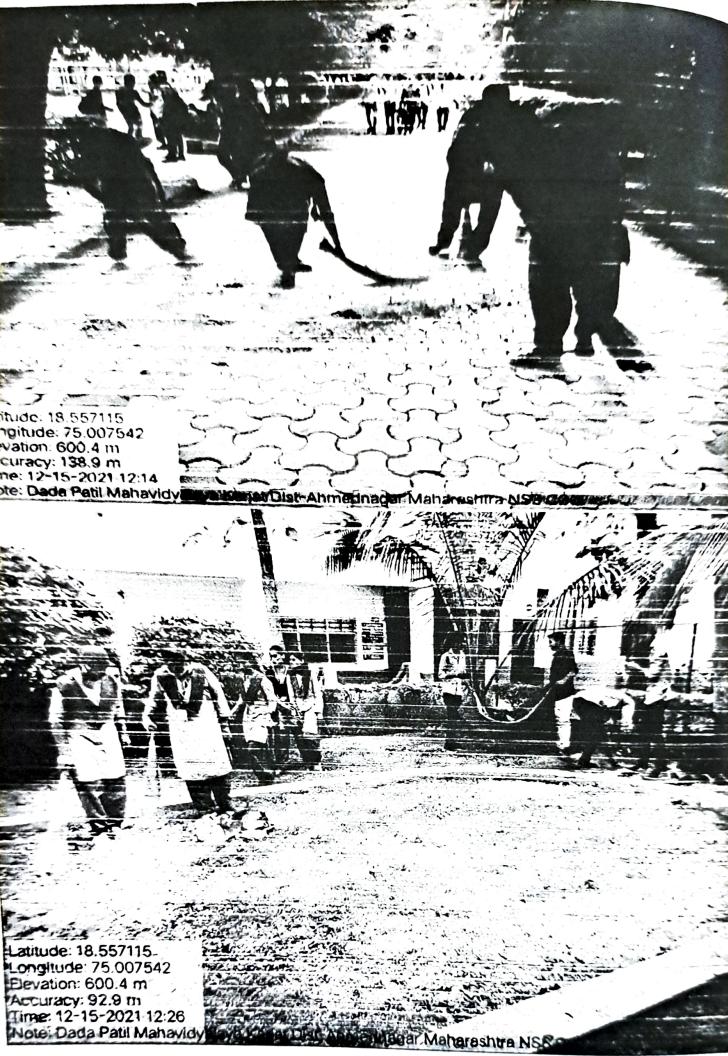

#### Swaachh Sarvekshan Abhiyan

#### Report of Event/ Programme 2021-22

| Name of the Department/ committee    | :  | National Cadet Corps, Dada Patil Mahavidyalaya, Karjat        |                      |            |  |  |  |
|--------------------------------------|----|---------------------------------------------------------------|----------------------|------------|--|--|--|
| Name of the Coordinator              | 1: | Major Dr. Sanjay Choudhari                                    |                      |            |  |  |  |
| Title of the Event/ Programme        | :  | स्वच्छ सर्वक्षण मध्ये सहभागी झालेले छात्र सैनिक               |                      |            |  |  |  |
| Date /Period of Event/ Programme     | 1: | 31/10/2021                                                    |                      |            |  |  |  |
| Objective of the event/Programme     | :  | Participation in Swaachh Sarvekshan Abhiyan Cleanliness Drive |                      |            |  |  |  |
| Sponsored Agency /Institute          | 1: | Self (Institution                                             | Self (Institutional) |            |  |  |  |
| Total No. of the Participant         | :  | Girls: 35                                                     | Boys: 83             | Total: 118 |  |  |  |
| Total No. of the Teacher Participant | :  | 01                                                            |                      |            |  |  |  |
| Name of the Expert / Invitee/        | 1: | Nil                                                           |                      |            |  |  |  |
| Lecturer                             |    |                                                               |                      |            |  |  |  |
| Venue of the Event/ Programme        | †: | Karjat City                                                   |                      | 97         |  |  |  |
| Online/Offline                       | 1: | Offline                                                       |                      |            |  |  |  |

Cadets involvement in Swacchha Karjat Campaign

MAJOR DR. SANJAY CHAUDHARY A**G6mpatf Commatite**er 17, MAH BYLN.C.C. A'NAGAR DADA PATIL COLLEGE, KARJAT PRIVEIPAL

Ondu Patil Mahavidyalaya

Man Principal Inagar