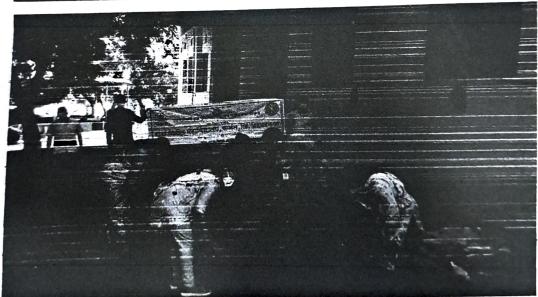

|                                                                      |           |            |
|     |                                                                      |           |            |
|     |                                                                      |           |            |
|     |                                                                      |           |            |
|     | ,                                                                    |           |            |
|     |                                                                      |           |            |



Dada Patil Mahavidyalaya Karjat, Dist.Ahmednagar

#### दादा पाटील महाविद्यालय,कर्जत

जि.अहमदनगर राष्ट्रीय सेवा योजना आयोजित

महाविद्यालय परीसर स्वच्छता दि.२२सप्टेंबर २०२१







I/c Principal
Dada Patil Mahavidyalaya
Karjat, Dist.Ahmednagar

#### राष्ट्रीय सर्वा योजना विमान प्रकल्प कार्यवाही

दिनांक- 22/09/2024

| अ.क  | स्वयंसेवकाचे नाव              | वर्ग          | स्वाक्षरी  |
|------|-------------------------------|---------------|------------|
| 7    | Athang. N.R                   | T. Y . B. com | Hohang N R |
| 2    | Anbhule formal Anil           | 7.7.B. (om)   | Call       |
| g.   | Bhai Aishopanya Kishar        | T.Y.B. Com    | Bholet     |
| 4    | Acuste sonall bayrum          | S.V.BA        | RUKSHE'SL  |
| 5    | Pise Vishal Ramesh            | T.Y. Bcom     | Deshol-    |
| 6.   | Tambe prajakta Babasaheb.     | : S. Y. B.A   | Santre     |
| 7)   | Nehll Sentosh Caleure         | S. 7.BA       | Ness       |
|      | Gadade sujt Raghynth