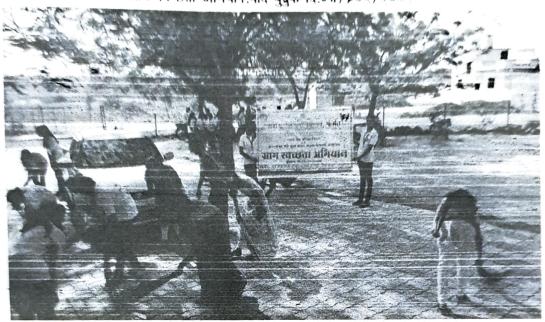

#### Common Cleanliness Drive

#### Report of Event/ Programme 2021-22

| Name of the Department/ committee    | : National Cadet Corps, Dada Patil Mahavidyalaya, Karjat |                                                 |                                                 |            |  |  |  |  |
|--------------------------------------|----------------------------------------------------------|-------------------------------------------------|-------------------------------------------------|------------|--|--|--|--|
| Name of the Coordinator              | 1;                                                       | Major Dr. Sanjay Choudhari                      |                                                 |            |  |  |  |  |
| Title of the Event/ Programme        | :                                                        | स्वच्छ भारत अभियान (सार्वजनिक स्वच्छता करताना ) |                                                 |            |  |  |  |  |
| Date /Period of Event/ Programme     | +:                                                       | 02/10/2021                                      | 02/10/2021                                      |            |  |  |  |  |
| Objective of the event/Programme     | :                                                        | Participation tov                               | Participation towards societal responsibilities |            |  |  |  |  |
| Sponsored Agency /Institute          | †:                                                       | Self (Institutiona                              | al)                                             |            |  |  |  |  |
| Total No. of the Participant         | 1:                                                       | Girls: 35                                       | Boys: 83                                        | Total: 118 |  |  |  |  |
| Total No. of the Teacher Participant | 1:                                                       | 01                                              |                                                 |            |  |  |  |  |
| Name of the Expert / Invitee/        | :                                                        | Nil                                             |                                                 |            |  |  |  |  |
| Lecturer                             |                                                          |                                                 |                                                 | •          |  |  |  |  |
| Venue of the Event/ Programme        | :                                                        | Karjat city clean                               | liness drive                                    |            |  |  |  |  |
| Online/Offline                       | :                                                        | Offline                                         |                                                 |            |  |  |  |  |

Cadets Social service cleanliness drive

MAJOR DH. SANJAY CHAUDHARY
ASSOCIATE N.C.C. OFFICER
17, COMPROVI COMPRIMER
DADA PATIL COLLEGE, KARJAT

PRINCIPAL
Oad Principal idyalaya
Kanat Dist Ahmednagar