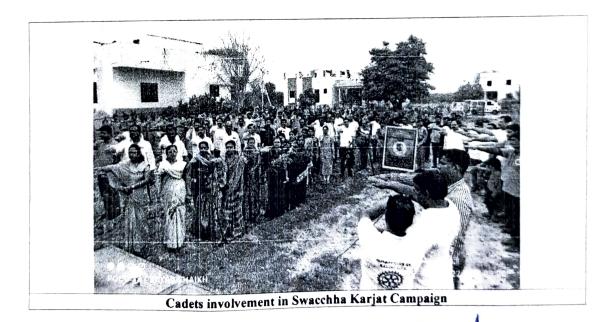

#### Swaachh Sarvekshan Abhiyan

#### Report of Event/ Programme 2021-22

| Name of the Department/ committee    | :  | National Cadet Corps, Dada Patil Mahavidyalaya, Karjat        |                      |            |  |  |  |
|--------------------------------------|----|---------------------------------------------------------------|----------------------|------------|--|--|--|
| Name of the Coordinator              | 1: | Major Dr. Sanjay Choudhari                                    |                      |            |  |  |  |
| Title of the Event/ Programme        | :  | स्वच्छ सर्वक्षण मध्ये सहभागी झालेले छात्र सैनिक               |                      |            |  |  |  |
| Date /Period of Event/ Programme     | 1: | 31/10/2021                                                    |                      |            |  |  |  |
| Objective of the event/Programme     | :  | Participation in Swaachh Sarvekshan Abhiyan Cleanliness Drive |                      |            |  |  |  |
| Sponsored Agency /Institute          | 1: | Self (Institution                                             | Self (Institutional) |            |  |  |  |
| Total No. of the Participant         | :  | Girls: 35                                                     | Boys: 83             | Total: 118 |  |  |  |
| Total No. of the Teacher Participant | :  | 01                                                            |                      |            |  |  |  |
| Name of the Expert / Invitee/        | 1: | Nil                                                           |                      |            |  |  |  |
| Lecturer                             |    |                                                               |                      |            |  |  |  |
| Venue of the Event/ Programme        | †: | Karjat City                                                   |                      | 97         |  |  |  |
| Online/Offline                       | 1: | Offline                                                       |                      |            |  |  |  |

Cadets involvement in Swacchha Karjat Campaign

MAJOR DR. SANJAY CHAUDHARY A**G6mpatf Commatite**er 17, MAH BYLN.C.C. A'NAGAR DADA PATIL COLLEGE, KARJAT PRIVEIPAL

Ondu Patil Mahavidyalaya

Man Principal Inagar