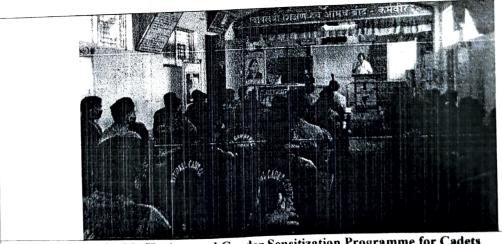

# Health, Hygiene and Gender Sensitization Programme

# Report of Event/ Programme 2021-22

| Rep                                  | ort  | of Event/ Program                                                                          | ,,,,,,,,,,,,,,,,,,,,,,,,,,,,,,,,,,,,,,, |                            |  |  |  |
|--------------------------------------|------|--------------------------------------------------------------------------------------------|-----------------------------------------|----------------------------|--|--|--|
|                                      | Г. Т | National Cadet Co                                                                          | orps, Dada Patil Maha                   | vidyalaya, Karjat          |  |  |  |
| Name of the Department/ committee    | ;    | National Cader Co                                                                          | Olemahari                               |                            |  |  |  |
| Name of the Coordinator              | :    | Major Dr. Sanjay                                                                           | Choudnari                               | वच्छता अभिया मार्गदर्शन    |  |  |  |
| Title of the Event/ Programme        | :    | तिंग समस्या जन                                                                             | । जागृता व आराग्य र                     | 4.000                      |  |  |  |
|                                      |      | करताना श्रीमती 🤻                                                                           | मुप्रिया <b>काबळ</b>                    |                            |  |  |  |
| Date /Period of Event/ Programme     | :    | 14/08/2021 Invited Lecture on Health, Hygiene and Gender Sensitization Programme by expert |                                         |                            |  |  |  |
| Objective of the event/Programme     | :    |                                                                                            |                                         |                            |  |  |  |
| Sponsored Agency /Institute          | :    | Self (Institutiona                                                                         |                                         | Total: 118                 |  |  |  |
| Total No. of the Participant         | 1:   | Girls: 35                                                                                  | Boys: 83                                | •                          |  |  |  |
| Total No. of the Teacher Participant | 1:   | 01                                                                                         |                                         | ordinator Civil Hospital   |  |  |  |
| Name of the Expert / Invitee/        | 1:   | Smt. Supriya Ka                                                                            | mble, HIV Program Co                    | oordinator, Civil Hospital |  |  |  |
| Lecturer                             |      | Karjat                                                                                     |                                         |                            |  |  |  |
| Venue of the Event/ Programme        | :    | NCC Lecture Ro                                                                             | om                                      |                            |  |  |  |
| Online/Offline                       | :    | Offline                                                                                    |                                         |                            |  |  |  |

Health, Hygiene and Gender Sensitization Programme for Cadets

MAJOR DR SAHJAY CHAUDHARY ASSOC GARPPER COPPERING 17, MAH. 3N. N. C. C. A'NAGAR DADA PATIL COLLEGE, KARJAT