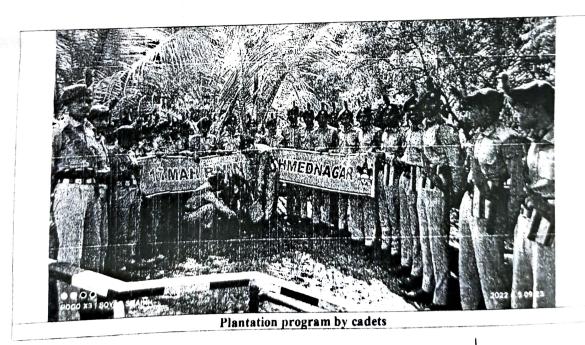

#### TREE PLANTATION

Date:- 01/01/2022

Local

:- Karjat Rashin road.

Total

e Plantation :- 100

Total Cadets:- 100

ANO: Major Dr. Sanjay Chaudhari

#### TREE PLANTATION

Date:- 01/01/2022

Location:- Karjat Rashin road.

Total Tree Plantation: - 100

Total Cadets:- 100

ANO:- Major Dr. Sanjay Chaudhari

Copy to
(1) CO 17 Bn NCC A.Nagar

(2) IQAC :- Dada Patil College Karjat