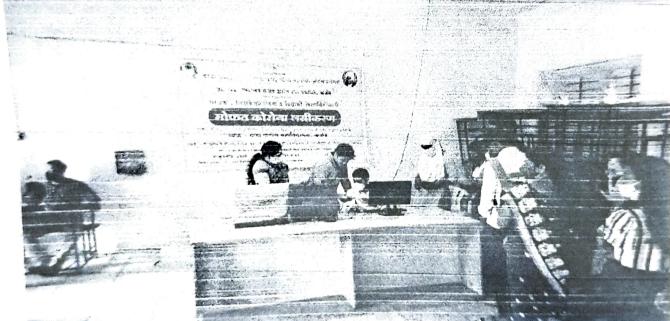

# राष्ट्रीय सेवा योजना

आयोजित

मोफत कोरोना प्रतिबंधक लसीकरण दि.२९ व ३०सप्टेंबर २०२१

रयत शिक्षण संस्थेचे,