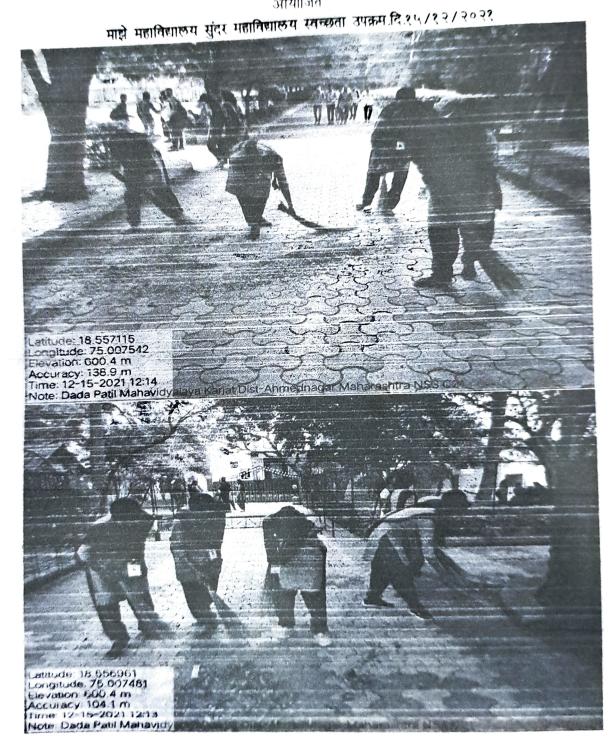

#### Swaachh Sarvekshan Abhiyan

#### Report of Event/ Programme 2021-22

| Name of the Department/ committee    | :  | National Cadet Corps, Dada Patil Mahavidyalaya, Karjat        |                      |            |  |  |  |
|--------------------------------------|----|---------------------------------------------------------------|----------------------|------------|--|--|--|
| Name of the Coordinator              | 1: | Major Dr. Sanjay Choudhari                                    |                      |            |  |  |  |
| Title of the Event/ Programme        | :  | स्वच्छ सर्वक्षण मध्ये सहभागी झालेले छात्र सैनिक               |                      |            |  |  |  |
| Date /Period of Event/ Programme     | 1: | 31/10/2021                                                    |                      |            |  |  |  |
| Objective of the event/Programme     | :  | Participation in Swaachh Sarvekshan Abhiyan Cleanliness Drive |                      |            |  |  |  |
| Sponsored Agency /Institute          | 1: | Self (Institution                                             | Self (Institutional) |            |  |  |  |
| Total No. of the Participant         | :  | Girls: 35                                                     | Boys: 83             | Total: 118 |  |  |  |
| Total No. of the Teacher Participant | :  | 01                                                            |                      |            |  |  |  |
| Name of the Expert / Invitee/        | 1: | Nil                                                           |                      |            |  |  |  |
| Lecturer                             |    |                                                               |                      |            |  |  |  |
| Venue of the Event/ Programme        | †: | Karjat City                                                   |                      | 97         |  |  |  |
| Online/Offline                       | 1: | Offline                                                       |                      |            |  |  |  |

Cadets involvement in Swacchha Karjat Campaign

MAJOR DR. SANJAY CHAUDHARY A**G6mpatf Commatite**er 17, MAH BYLN.C.C. A'NAGAR DADA PATIL COLLEGE, KARJAT PRIVEIPAL

Ondu Patil Mahavidyalaya

Man Principal Inagar