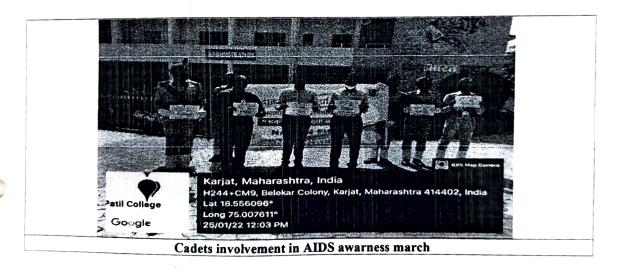

#### AIDS Awareness March

#### Report of Event/ Programme 2021-22

| Name of the Department/ committee    | :  | National Cadet Corps, Dada Patil Mahavidyalaya, Karjat              |                                         |            |  |  |  |
|--------------------------------------|----|---------------------------------------------------------------------|-----------------------------------------|------------|--|--|--|
| Name of the Coordinator              | :  | Major Dr. Sanjay Choudhari                                          |                                         |            |  |  |  |
| Title of the Event/ Programme        | :  | जागतिक एइस दिवस जन जागृती अभियान                                    |                                         |            |  |  |  |
| Date /Period of Event/ Programme     | 1: | 01/12/2021                                                          |                                         |            |  |  |  |
| Objective of the event/Programme     | 1: | AIDS Awareness program and march on the occasion of Worlds AIDS Day |                                         |            |  |  |  |
| Sponsored Agency /Institute          | :  | Self (Institution                                                   | al)                                     |            |  |  |  |
| Total No. of the Participant         | 1: | Girls: 35                                                           | Boys: 83                                | Total: 118 |  |  |  |
| Total No. of the Teacher Participant | :  | 01                                                                  | *************************************** |            |  |  |  |
| Name of the Expert / Invitee/        | :  | Nil                                                                 |                                         |            |  |  |  |
| Lecturer                             |    |                                                                     |                                         |            |  |  |  |
| Venue of the Event/ Programme        | :  | College campus                                                      | College campus to Karjat City bus stand |            |  |  |  |
| Online/Offline                       | 1: | Offline                                                             |                                         |            |  |  |  |

Cadets involvement in AIDS awarness march

MAJOR DR. SANJAY CHAUDHARY ASSO SAPPANY. Commender 17, MAH. EN. N. C. C. A'NAGAR DADA PATIL COLLEGE, KARJAT PRINCIPAL Oarta Parii Kahayidyalaya Kahan distan mednagai