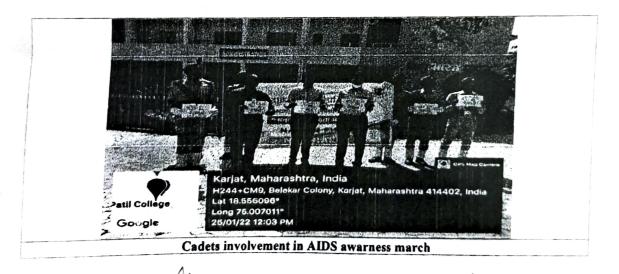

#### AIDS Awareness March

#### Report of Event/ Programme 2021-22

| Name of the Department/ committee    | :  | National Cadet Corps, Dada Patil Mahavidyalaya, Karjat              |                                         |            |  |  |  |
|--------------------------------------|----|---------------------------------------------------------------------|-----------------------------------------|------------|--|--|--|
| Name of the Coordinator              | :  | Major Dr. Sanjay Choudhari                                          |                                         |            |  |  |  |
| Title of the Event/ Programme        | :  | जागतिक एइस दिवस जन जागृती अभियान                                    |                                         |            |  |  |  |
| Date /Period of Event/ Programme     | 1: | 01/12/2021                                                          |                                         |            |  |  |  |
| Objective of the event/Programme     | 1: | AIDS Awareness program and march on the occasion of Worlds AIDS Day |                                         |            |  |  |  |
| Sponsored Agency /Institute          | :  | Self (Institution                                                   | al)                                     |            |  |  |  |
| Total No. of the Participant         | 1: | Girls: 35                                                           | Boys: 83                                | Total: 118 |  |  |  |
| Total No. of the Teacher Participant | :  | 01                                                                  | *************************************** |            |  |  |  |
| Name of the Expert / Invitee/        | :  | Nil                                                                 |                                         |            |  |  |  |
| Lecturer                             |    |                                                                     |                                         |            |  |  |  |
| Venue of the Event/ Programme        | :  | College campus                                                      | College campus to Karjat City bus stand |            |  |  |  |
| Online/Offline                       | 1: | Offline                                                             |                                         |            |  |  |  |

Cadets involvement in AIDS awarness march

MAJOR DR. SANJAY CHAUDHARY ASSO SAPPANY. Commender 17, MAH. EN. N. C. C. A'NAGAR DADA PATIL COLLEGE, KARJAT PRINCIPAL Oarta Parii Kahayidyalaya Kahan distan mednagai