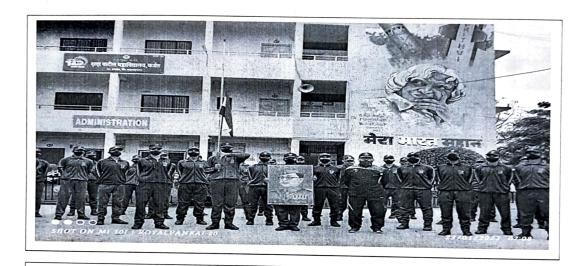

#### Common Cleanliness Drive

#### Report of Event/ Programme 2021-22

| Name of the Department/ committee    | : National Cadet Corps, Dada Patil Mahavidyalaya, Karjat |                                                 |                                                 |            |  |  |  |  |
|--------------------------------------|----------------------------------------------------------|-------------------------------------------------|-------------------------------------------------|------------|--|--|--|--|
| Name of the Coordinator              | 1;                                                       | Major Dr. Sanjay Choudhari                      |                                                 |            |  |  |  |  |
| Title of the Event/ Programme        | :                                                        | स्वच्छ भारत अभियान (सार्वजनिक स्वच्छता करताना ) |                                                 |            |  |  |  |  |
| Date /Period of Event/ Programme     | +:                                                       | 02/10/2021                                      | 02/10/2021                                      |            |  |  |  |  |
| Objective of the event/Programme     | :                                                        | Participation tov                               | Participation towards societal responsibilities |            |  |  |  |  |
| Sponsored Agency /Institute          | †:                                                       | Self (Institutiona                              | al)                                             |            |  |  |  |  |
| Total No. of the Participant         | 1:                                                       | Girls: 35                                       | Boys: 83                                        | Total: 118 |  |  |  |  |
| Total No. of the Teacher Participant | 1:                                                       | 01                                              |                                                 |            |  |  |  |  |
| Name of the Expert / Invitee/        | :                                                        | Nil                                             |                                                 |            |  |  |  |  |
| Lecturer                             |                                                          |                                                 |                                                 | •          |  |  |  |  |
| Venue of the Event/ Programme        | :                                                        | Karjat city clean                               | liness drive                                    |            |  |  |  |  |
| Online/Offline                       | :                                                        | Offline                                         |                                                 |            |  |  |  |  |

Cadets Social service cleanliness drive

MAJOR DH. SANJAY CHAUDHARY
ASSOCIATE N.C.C. OFFICER
17, COMPROVI COMPRIMER
DADA PATIL COLLEGE, KARJAT

PRINCIPAL
Oad Principal idyalaya
Kanat Dist Ahmednagar