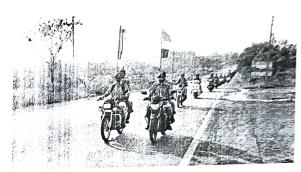

#### NATIONAL CADET CORPS DADA PATIL COLLEGE KARJAT MOTOR CYCLE RALLY

Date: - 25/12/2021

Loca Karjat

Total Cadets:- 112

ANC: Major Dr. Sanjay Chaudhari

MAJOR DR.SAMJAY CHAUDHARY C.C. OFFICER 17, MARILEN - C. A'NAGAR DADA PATTI C. SE, KARIAT