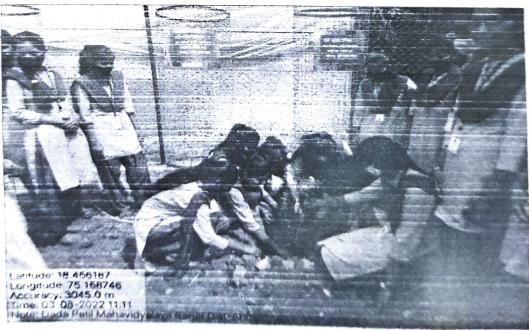

#### Common Cleanliness Drive

#### Report of Event/ Programme 2021-22

| Name of the Department/ committee    | : National Cadet Corps, Dada Patil Mahavidyalaya, Karjat |                                                 |                                                 |            |  |  |  |  |
|--------------------------------------|----------------------------------------------------------|-------------------------------------------------|-------------------------------------------------|------------|--|--|--|--|
| Name of the Coordinator              | 1;                                                       | Major Dr. Sanjay Choudhari                      |                                                 |            |  |  |  |  |
| Title of the Event/ Programme        | :                                                        | स्वच्छ भारत अभियान (सार्वजनिक स्वच्छता करताना ) |                                                 |            |  |  |  |  |
| Date /Period of Event/ Programme     | +:                                                       | 02/10/2021                                      | 02/10/2021                                      |            |  |  |  |  |
| Objective of the event/Programme     | :                                                        | Participation tov                               | Participation towards societal responsibilities |            |  |  |  |  |
| Sponsored Agency /Institute          | †:                                                       | Self (Institutiona                              | al)                                             |            |  |  |  |  |
| Total No. of the Participant         | 1:                                                       | Girls: 35                                       | Boys: 83                                        | Total: 118 |  |  |  |  |
| Total No. of the Teacher Participant | 1:                                                       | 01                                              |                                                 |            |  |  |  |  |
| Name of the Expert / Invitee/        | :                                                        | Nil                                             |                                                 |            |  |  |  |  |
| Lecturer                             |                                                          |                                                 |                                                 | •          |  |  |  |  |
| Venue of the Event/ Programme        | :                                                        | Karjat city clean                               | liness drive                                    |            |  |  |  |  |
| Online/Offline                       | :                                                        | Offline                                         |                                                 |            |  |  |  |  |

Cadets Social service cleanliness drive

MAJOR DH. SANJAY CHAUDHARY
ASSOCIATE N.C.C. OFFICER
17, COMPROVI COMPRIMER
DADA PATIL COLLEGE, KARJAT

PRINCIPAL
Oad Principal idyalaya
Kanat Dist Ahmednagar