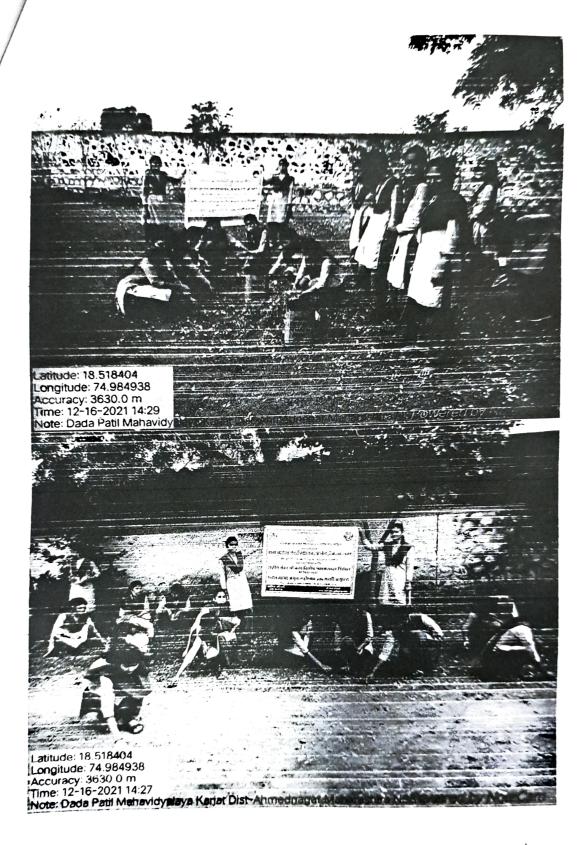

#### Swaachh Sarvekshan Abhiyan

#### Report of Event/ Programme 2021-22

| Name of the Department/ committee    | :  | National Cadet Corps, Dada Patil Mahavidyalaya, Karjat        |                      |            |  |  |  |
|--------------------------------------|----|---------------------------------------------------------------|----------------------|------------|--|--|--|
| Name of the Coordinator              | 1: | Major Dr. Sanjay Choudhari                                    |                      |            |  |  |  |
| Title of the Event/ Programme        | :  | स्वच्छ सर्वक्षण मध्ये सहभागी झालेले छात्र सैनिक               |                      |            |  |  |  |
| Date /Period of Event/ Programme     | 1: | 31/10/2021                                                    |                      |            |  |  |  |
| Objective of the event/Programme     | :  | Participation in Swaachh Sarvekshan Abhiyan Cleanliness Drive |                      |            |  |  |  |
| Sponsored Agency /Institute          | 1: | Self (Institution                                             | Self (Institutional) |            |  |  |  |
| Total No. of the Participant         | :  | Girls: 35                                                     | Boys: 83             | Total: 118 |  |  |  |
| Total No. of the Teacher Participant | :  | 01                                                            |                      |            |  |  |  |
| Name of the Expert / Invitee/        | 1: | Nil                                                           |                      |            |  |  |  |
| Lecturer                             |    |                                                               |                      |            |  |  |  |
| Venue of the Event/ Programme        | †: | Karjat City                                                   |                      | 97         |  |  |  |
| Online/Offline                       | 1: | Offline                                                       |                      |            |  |  |  |

Cadets involvement in Swacchha Karjat Campaign

MAJOR DR. SANJAY CHAUDHARY A**G6mpatf Commatite**er 17, MAH BYLN.C.C. A'NAGAR DADA PATIL COLLEGE, KARJAT PRIVEIPAL

Ondu Patil Mahavidyalaya

Man Principal Inagar