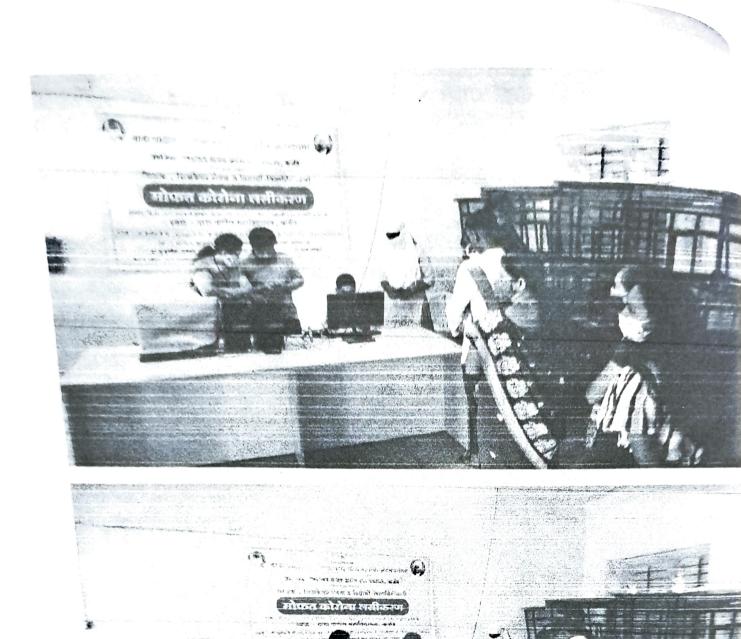

# राष्ट्रीय सेवा योजना

आयोजित

मोफत कोरोना प्रतिबंधक लसीकरण दि.२९ व ३०सप्टेंबर २०२१

रयत शिक्षण संस्थेचे,