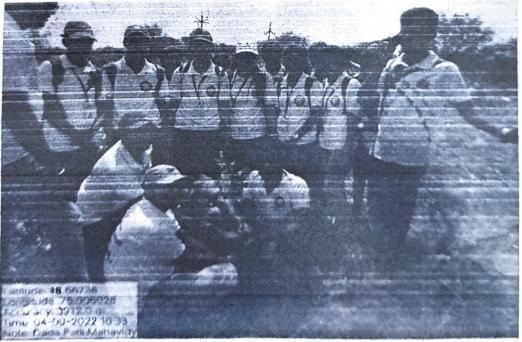

#### TREE PLANTATION

Date:- 01/01/2022

Local

:- Karjat Rashin road.

Total

e Plantation :- 100

Total Cadets:- 100

ANO: Major Dr. Sanjay Chaudhari

MAJOR DR.SANJAY CHAUDHARY BE, KARJAT DADA PA

 $C\iota$ 

... ... YCC ........ (1)

🚬 - Dada Lat I Alege Karjat