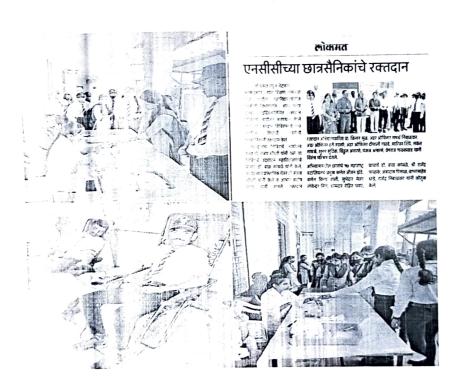

# NATIONAL CADET CORPS DADA PATIL COLLEGE KARJAT BLOOD DONATION CAMP

Date: - 14/12/2021

Loca. ::- Karjat.

ANC Major Dr. Sanjay Chaudhari

Total Cadets:- 114

MAJOR DR.SANJAY CHAUDHARY ASSOCIATE N.C.C. OFFICER 17, MAH.BN.N.C.C. A'NAGAR DADA PATIL COLLEGE, KARJAT