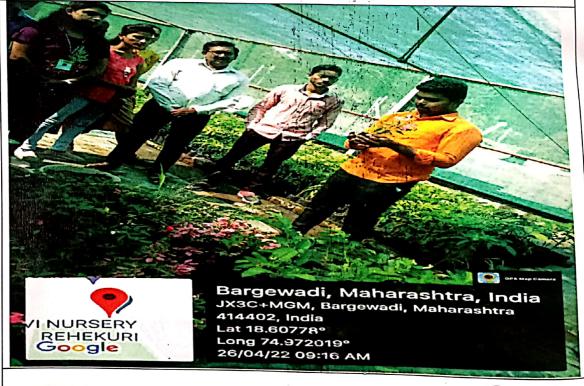

AISHE: C-41792 Phone: (02489) 222534

Department of Botany VISIT TO VANDEVI NURSERY, REHKURI

Mr. Rajendra Mandge demonstrating the nursery practices in the polyhouse

Mr. N.K. Patil Incharge

Dr. S.A. Kulkarni Head

Dr. S.P. Nagarkar VC. PrincipalPAL

Visit to Vandevi Nursery, Rehkuri for on job training to students is Ahmednagal

Dada Patil Mahavidyalaya