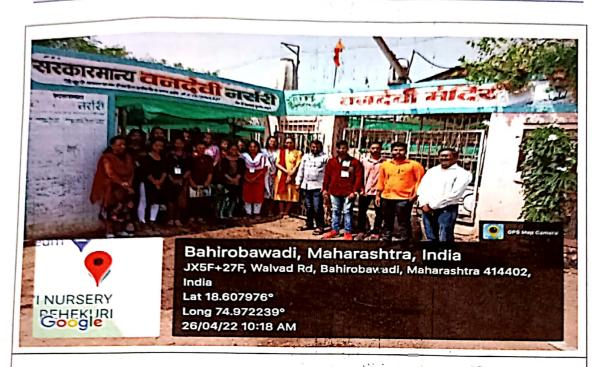

#### **REPORT**

The Department of Botany had organized a One day field visit to **Vandevi Nursery**, **Rehkuri**, **Karjat** for the MSc I & II Botany students on **26**<sup>th</sup> **April 2022 at 7.30am**. The visit is a part of their syllabus as well as a collaborative activity under the MOU done with the nursery.

The aim was to provide on job training and encourage the students in plant science activities. The students were able to observe, participate and handle the working of plant material themselves in the nursery. It creates a sense of awareness and motivates them to undertake such activities as an opportunity of self employment.

A total of 18 students and 02 faculty (Mr. N.K. Patil & Ms. S.R. Gavade ) were benefitted by this activity. Mr.Rajendra Mandage (Proprieter, Vandevi Nursery) & his team guided the students regarding the establishment of government approved nursery, required skills, polyhouse development, nursery development, its management, horticultural practices, tranport & packing etc. He also trained the students regarding the special horticultural practices carried out in nursery. This activity helped the students to get on job training of the nursery management. The college appreciates the activity & efforts taken by the Mr. N.K. Patil & Ms. S.R. Gavade, students of MSc Botany and Mr. Rajendra Mandge to maintain the MOU.