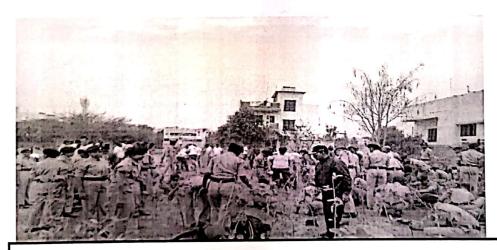

# BIOOD DONATION CAMP

Nate - 12 Dec 2019 Nace - D.P College, Karjat

SD - 81, SW-34 Total - 115

Major Sanjay Chaudhary