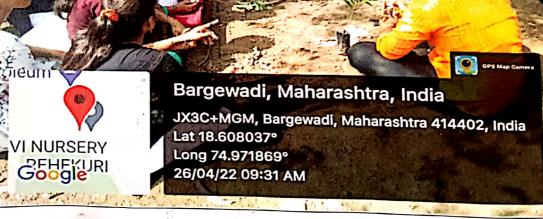

AISHE: C-41792 Phone: (02489) 222534

Department of Botany VISIT TO VANDEVI NURSERY, REHKURI 26<sup>TH</sup> April 2022

#### **REPORT**

The Department of Botany had organized a One day field visit to **Vandevi Nursery**, **Rehkuri**, **Karjat** for the MSc I & II Botany students on **26**<sup>th</sup> **April 2022 at 7.30am**. The visit is a part of their syllabus as well as a collaborative activity under the MOU done with the nursery.

The **Department of Botany** intends to organize a One day visit to Vandevi Nursery, Rehkuri, Karjat for the MSc I & II Botany students on **26**<sup>th</sup> **April 2022**. The visit is a part of their syllabus as well as a collaborative activity under the MOU done with the nursery. Kindly permit us for the same.