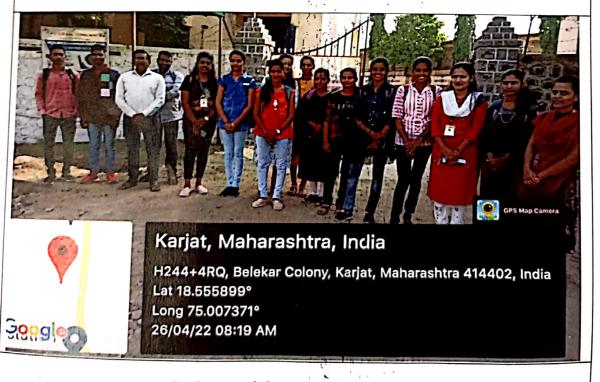

#### Visit to Vandevi Nursery-Participants

Students and the staff at the Nursery

Visit to Vandevi Nursery, Rehkuri for on job training to students