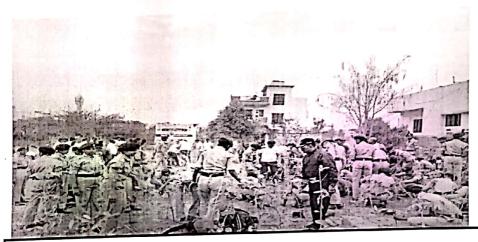

# BIOOD DONATION CAMP

Nate - 12 Dec 2019 Nace - D.P College, Karjat

SD - 81, SW-34 Total - 115

Major Sanjay Chaudhary