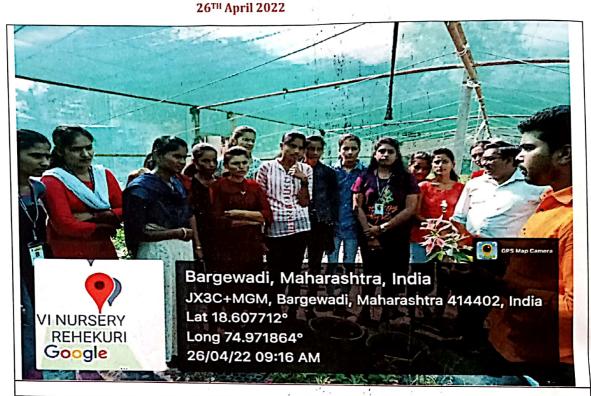

AISHE: C-41792 Phone: (02489) 222534

Department of Botany VISIT TO VANDEVI NURSERY, REHKURI 26<sup>TH</sup> April 2022

#### **REPORT**

The Department of Botany had organized a One day field visit to **Vandevi Nursery**, **Rehkuri**, **Karjat** for the MSc I & II Botany students on **26**<sup>th</sup> **April 2022 at 7.30am**. The visit is a part of their syllabus as well as a collaborative activity under the MOU done with the nursery.

The aim was to provide on job training and encourage the students in plant science activities. The students were able to observe, participate and handle the working of plant material themselves in the nursery. It creates a sense of awareness and motivates them to undertake such activities as an opportunity of self employment.

A total of 18 students and 02 faculty (Mr. N.K. Patil & Ms. S.R. Gavade ) were benefitted by this activity. Mr.Rajendra Mandage (Proprieter, Vandevi Nursery) & his team guided the students regarding the establishment of government approved nursery, required skills, polyhouse development, nursery development, its management, horticultural practices, tranport & packing etc. He also trained the students regarding the special horticultural practices carried out in nursery. This activity helped the students to get on job training of the nursery management. The college appreciates the activity & efforts taken by the Mr. N.K. Patil & Ms. S.R. Gavade, students of MSc Botany and Mr. Rajendra Mandge to maintain the MOU.