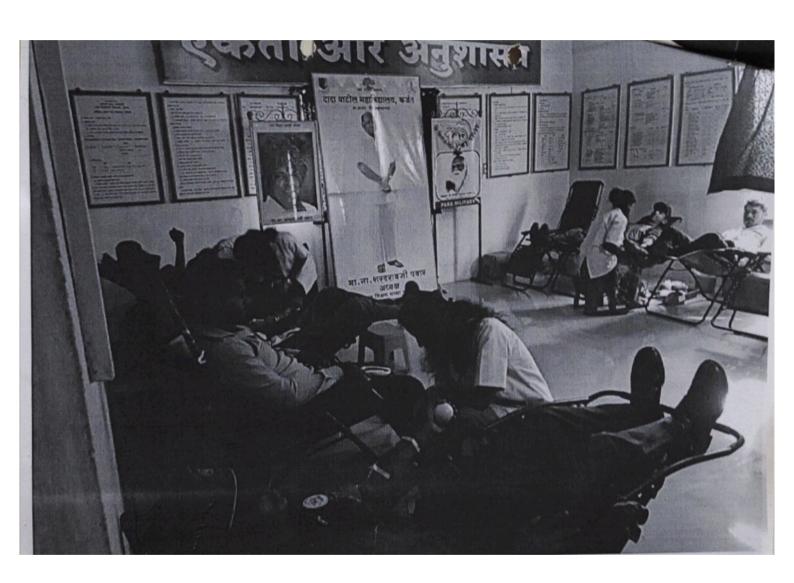

# BIOOD DONATION CAMP

Nate - 12 Dec 2019 Nace - D.P College, Karjat

SD - 81, SW-34 Total - 115

Major Sanjay Chaudhary

## NATIONAL CADET CORPS DADA PATIL COLLAGE KARJAT MEMORANDUM OF UNDERSTANDING

Report of Event / Programme 2021-22

| report of Eve                            | nt | / Programme 2021-22                                                |
|------------------------------------------|----|--------------------------------------------------------------------|
| Name of the Department / committee       | :  | National Cadet Corps , Dada pati<br>lMahavidyalaya,Karjat          |
| Name of the Coordinator                  | :  | Major Dr.Sanjay Choudhari                                          |
| Title of the Event<br>/Programme         |    | Blood Donation Camp                                                |
| Date / Period of Event /                 | Ť  | 2.00d Bonation Camp                                                |
| Programme Objective of the event         | :  | 12/12/2021                                                         |
| /Programme                               |    |                                                                    |
| Spangaged A.                             | :  | Blood Donation Camp                                                |
| Sponsored Agency /<br>Institute          | :  | Department of NCC ( Party-I) Arpan Volntary Blood<br>Bank Pary-II) |
| Total No .of the Participant             | :  | Girls :100 Boys :200 Total :300                                    |
| Total No. of the Teacher<br>Participant  | :  | 2                                                                  |
| Name of the Expert /<br>Invitee/Lecturer | :  | Major Dr.SanjayChoudhari                                           |
| Venue of the Event                       |    |                                                                    |
| /Programme                               | :  | D.P. Collage Karjat                                                |
| Online / Offline                         | :  | Offline                                                            |

# **Blood Donation Camp**

ASSOCIATE PROPERTY OF THE PROP