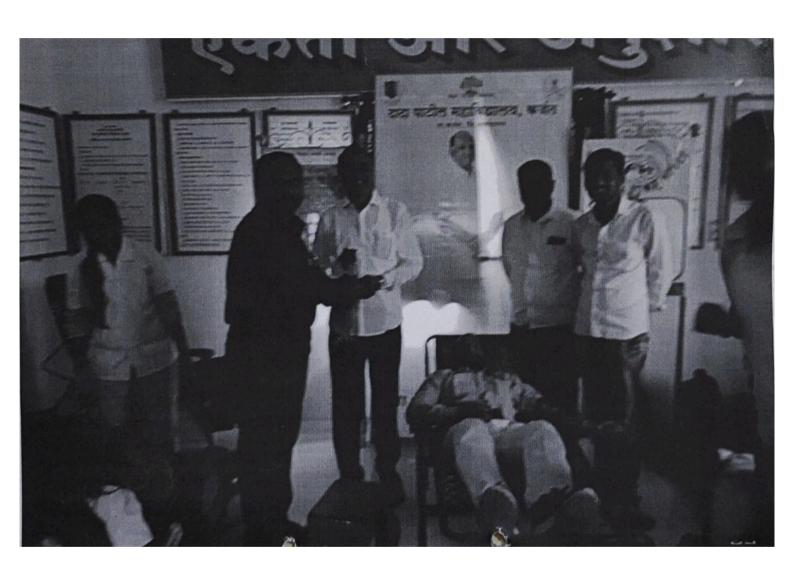

# BIOOD DONATION CAMP

Nate - 12 Dec 2019 Nace - D.P College, Karjat

SD - 81, SW-34 Total - 115

Major Sanjay Chaudhary

## NATIONAL CADET CORPS DADA PATIL COLLAGE KARJAT MEMORANDUM OF UNDERSTANDING

Report of Event / Programme 2021-22

| report of Eve                            | nt | / Programme 2021-22                                                |
|------------------------------------------|----|--------------------------------------------------------------------|
| Name of the Department / committee       | :  | National Cadet Corps , Dada pati<br>lMahavidyalaya,Karjat          |
| Name of the Coordinator                  | :  | Major Dr.Sanjay Choudhari                                          |
| Title of the Event<br>/Programme         |    | Blood Donation Camp                                                |
| Date / Period of Event /                 | Ť  | 2.00d Bonation Camp                                                |
| Programme Objective of the event         | :  | 12/12/2021                                                         |
| /Programme                               |    |                                                                    |
| Spangaged A.                             | :  | Blood Donation Camp                                                |
| Sponsored Agency /<br>Institute          | :  | Department of NCC ( Party-I) Arpan Volntary Blood<br>Bank Pary-II) |
| Total No .of the Participant             | :  | Girls :100 Boys :200 Total :300                                    |
| Total No. of the Teacher<br>Participant  | :  | 2                                                                  |
| Name of the Expert /<br>Invitee/Lecturer | :  | Major Dr.SanjayChoudhari                                           |
| Venue of the Event                       |    |                                                                    |
| /Programme                               | :  | D.P. Collage Karjat                                                |
| Online / Offline                         | :  | Offline                                                            |

# **Blood Donation Camp**

ASSOCIATE PROPERTY OF THE PROP