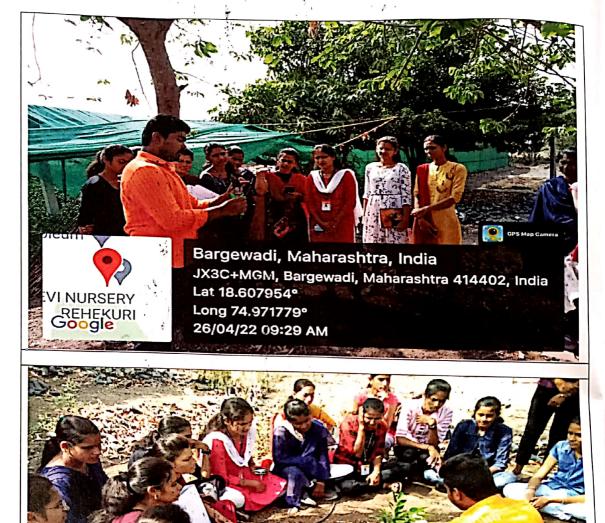

AISHE: C-41792 Phone: (02489) 222534

Department of Botany VISIT TO VANDEVI NURSERY, REHKURI

Mr. Rajendra Mandge demonstrating the nursery practices in the polyhouse

Mr. N.K. Patil Incharge

Dr. S.A. Kulkarni Head