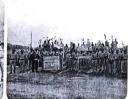

## रयत शिक्षण संस्था का, दादा पाटील महाविद्यालय, कर्जत जि. अहमदनगर हिन्दी विभाग गांधी तीर्थ यात्रावृत

दिनांक ०६ अफ्रैल, २०२२ के दिन सुबह ६.00 बजे हम जलगाव (गांधी तीर्थ) तथा अजंता की सफर के लिए निकले । ९.०० बजे एक जगह पर रुककर हमने नाश्ता लिया और हम आगे बढे, लगबग १.३० बजे हम अजंता पहुंचे । वंहा पहुंचकर सबसे पहले हमने खाना खाया क्योंकि गुफायें देखने के लिए हमे देर लगनेवली थी । २,30 बजे हम गुफायें देखने के लिए आगे बढे । एक अद्भुत तथा रहश्यमय गुफायें ,बौद्ध वास्तुकला, चित्रकला और शिल्प चित्रकला और सम्राट अशोक के तत्कालीन समय की लिपि के उत्कृष्ट उदाहरण हमे देखने के लिए मिले। अजंता की गुफाओं मे हमे बौद्ध और जैन धर्म का इतिहास शिल्प कला और चित्रकला के माध्यम से देखने के लिए मिला । वंहा बौद्ध तथा जैन संप्रदाय द्वारा बनाई गई २६ गुफाओं मे पाली लिपि मे लिखि हुई बौद्ध तथा जैन संप्रदाय की जानकारी को हमने समझने की कोशिश की।

वंहा से लगभग शाम ५.00 बजे हम जलगांव के लिए आगे बढे। जलगांव मे हम शाम ७.30 बजे पहुंचे। दूसरे दिन सुबह ८.०० बजे हम गांधी रिसर्च फाऊंडेशेन के लिए रवाना हो गये। वंहा हमने गांधी अध्ययन अनुसंधान केंद्र, ग्रंथालय, संग्रहालय आदि देखा। गांधी तीर्थ अनुसंधान तथा संवाद के लिए एक अंतरराष्ट्रीय केंद्र है, जिसे गांधी रिसर्च फाउंडेशन द्वारा शुरू और प्रचारित किया गया है। ये गांधी तीर्थ ३०० एकड के हरे - भरे पहाड़ी इलाके के बीच बसा है, और यह शोर मुक्त और प्रदूषण मुक्त है। यंहा हर रोज सुबह प्रार्थना होती है, योगा और मेडिटेशन के बाद लोग सूत कताई भी करते है जिससे हमे एक सुचारू जीवन की प्रेरणा मिली। यंहा हमे गांधीजी के जीवन पर आधारित अत्याधुनिक मल्टीमीडिया संग्रहालय देखने के लिए मिला जिससे गांधीजी के जीवन -पाठ और विचारधारा के दर्शन हुये।