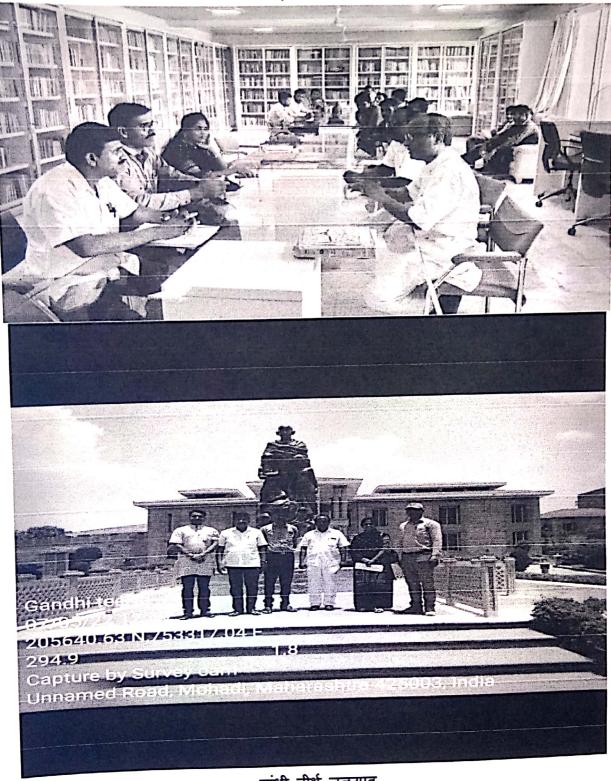

वंहा से लगभग शाम ५.00 बजे हम जलगांव के लिए आगे बढे। जलगांव मे हम शाम ७.30 बजे पहुंचे। दूसरे दिन सुबह ८.०० बजे हम गांधी रिसर्च फाऊंडेशेन के लिए रवाना हो गये। वंहा हमने गांधी अध्ययन अनुसंधान केंद्र, ग्रंथालय, संग्रहालय आदि देखा। गांधी तीर्थ अनुसंधान तथा संवाद के लिए एक अंतरराष्ट्रीय केंद्र है, जिसे गांधी रिसर्च फाउंडेशन द्वारा शुरू और प्रचारित किया गया है। ये गांधी तीर्थ ३०० एकड के हरे - भरे पहाड़ी इलाके के बीच बसा है, और यह शोर मुक्त और प्रदूषण मुक्त है। यंहा हर रोज सुबह प्रार्थना होती है, योगा और मेडिटेशन के बाद लोग सूत कताई भी करते है जिससे हमे एक सुचारू जीवन की प्रेरणा मिली। यंहा हमे गांधीजी के जीवन पर आधारित अत्याधुनिक मल्टीमीडिया संग्रहालय देखने के लिए मिला जिससे गांधीजी के जीवन -पाठ और विचारधारा के दर्शन हुये।

## रयत शिक्षण संस्था का दादा पाटील महाविद्यालय कर्जत

हिन्दी विभाग

गांधी तीर्थ जळगाव