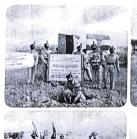

## रयत शिक्षण संस्था का, दादा पाटील महाविद्यालय, कर्जत जि. अहमदनगर हिन्दी विभाग गांधी तीर्थ यात्रावृत

दिनांक ०६ अफ्रैल, २०२२ के दिन सुबह ६.00 बजे हम जलगाव (गांधी तीर्थ) तथा अजंता की सफर के लिए निकले । ९.०० बजे एक जगह पर रुककर हमने नाश्ता लिया और हम आगे बढे, लगबग १.३० बजे हम अजंता पहुंचे । वंहा पहुंचकर सबसे पहले हमने खाना खाया क्योंकि गुफायें देखने के लिए हमे देर लगनेवली थी । २,30 बजे हम गुफायें देखने के लिए आगे बढे । एक अद्भुत तथा रहश्यमय गुफायें ,बौद्ध वास्तुकला, चित्रकला और शिल्प चित्रकला और सम्राट अशोक के तत्कालीन समय की लिपि के उत्कृष्ट उदाहरण हमे देखने के लिए मिले। अजंता की गुफाओं मे हमे बौद्ध और जैन धर्म का इतिहास शिल्प कला और चित्रकला के माध्यम से देखने के लिए मिला । वंहा बौद्ध तथा जैन संप्रदाय द्वारा बनाई गई २६ गुफाओं मे पाली लिपि मे लिखि हुई बौद्ध तथा जैन संप्रदाय की जानकारी को हमने समझने की कोशिश की।

वंहा से लगभग शाम ५.00 बजे हम जलगांव के लिए आगे बढे। जलगांव मे हम शाम ७.30 बजे पहुंचे। दूसरे दिन सुबह ८.०० बजे हम गांधी रिसर्च फाऊंडेशेन के लिए रवाना हो गये। वंहा हमने गांधी अध्ययन अनुसंधान केंद्र, ग्रंथालय, संग्रहालय आदि देखा। गांधी तीर्थ अनुसंधान तथा संवाद के लिए एक अंतरराष्ट्रीय केंद्र है, जिसे गांधी रिसर्च फाउंडेशन द्वारा शुरू और प्रचारित किया गया है। ये गांधी तीर्थ ३०० एकड के हरे - भरे पहाड़ी इलाके के बीच बसा है, और यह शोर मुक्त और प्रदूषण मुक्त है। यंहा हर रोज सुबह प्रार्थना होती है, योगा और मेडिटेशन के बाद लोग सूत कताई भी करते है जिससे हमे एक सुचारू जीवन की प्रेरणा मिली। यंहा हमे गांधीजी के जीवन पर आधारित अत्याधुनिक मल्टीमीडिया संग्रहालय देखने के लिए मिला जिससे गांधीजी के जीवन -पाठ और विचारधारा के दर्शन हुये।