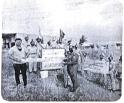

## रयत शिक्षण संस्था का, दादा पाटील महाविद्यालय, कर्जत जि. अहमदनगर हिन्दी विभाग गांधी तीर्थ यात्रावृत

दिनांक ०६ अफ्रैल, २०२२ के दिन सुबह ६.00 बजे हम जलगाव (गांधी तीर्थ) तथा अजंता की सफर के लिए निकले । ९.०० बजे एक जगह पर रुककर हमने नाश्ता लिया और हम आगे बढे, लगबग १.३० बजे हम अजंता पहुंचे । वंहा पहुंचकर सबसे पहले हमने खाना खाया क्योंकि गुफायें देखने के लिए हमे देर लगनेवली थी । २,30 बजे हम गुफायें देखने के लिए आगे बढे । एक अद्भुत तथा रहश्यमय गुफायें ,बौद्ध वास्तुकला, चित्रकला और शिल्प चित्रकला और सम्राट अशोक के तत्कालीन समय की लिपि के उत्कृष्ट उदाहरण हमे देखने के लिए मिले। अजंता की गुफाओं मे हमे बौद्ध और जैन धर्म का इतिहास शिल्प कला और चित्रकला के माध्यम से देखने के लिए मिला । वंहा बौद्ध तथा जैन संप्रदाय द्वारा बनाई गई २६ गुफाओं मे पाली लिपि मे लिखि हुई बौद्ध तथा जैन संप्रदाय की जानकारी को हमने समझने की कोशिश की।

वंहा से लगभग शाम ५.00 बजे हम जलगांव के लिए आगे बढे। जलगांव मे हम शाम ७.30 बजे पहुंचे। दूसरे दिन सुबह ८.०० बजे हम गांधी रिसर्च फाऊंडेशेन के लिए रवाना हो गये। वंहा हमने गांधी अध्ययन अनुसंधान केंद्र, ग्रंथालय, संग्रहालय आदि देखा। गांधी तीर्थ अनुसंधान तथा संवाद के लिए एक अंतरराष्ट्रीय केंद्र है, जिसे गांधी रिसर्च फाउंडेशन द्वारा शुरू और प्रचारित किया गया है। ये गांधी तीर्थ ३०० एकड के हरे - भरे पहाड़ी इलाके के बीच बसा है, और यह शोर मुक्त और प्रदूषण मुक्त है। यंहा हर रोज सुबह प्रार्थना होती है, योगा और मेडिटेशन के बाद लोग सूत कताई भी करते है जिससे हमे एक सुचारू जीवन की प्रेरणा मिली। यंहा हमे गांधीजी के जीवन पर आधारित अत्याधुनिक मल्टीमीडिया संग्रहालय देखने के लिए मिला जिससे गांधीजी के जीवन -पाठ और विचारधारा के दर्शन हुये।